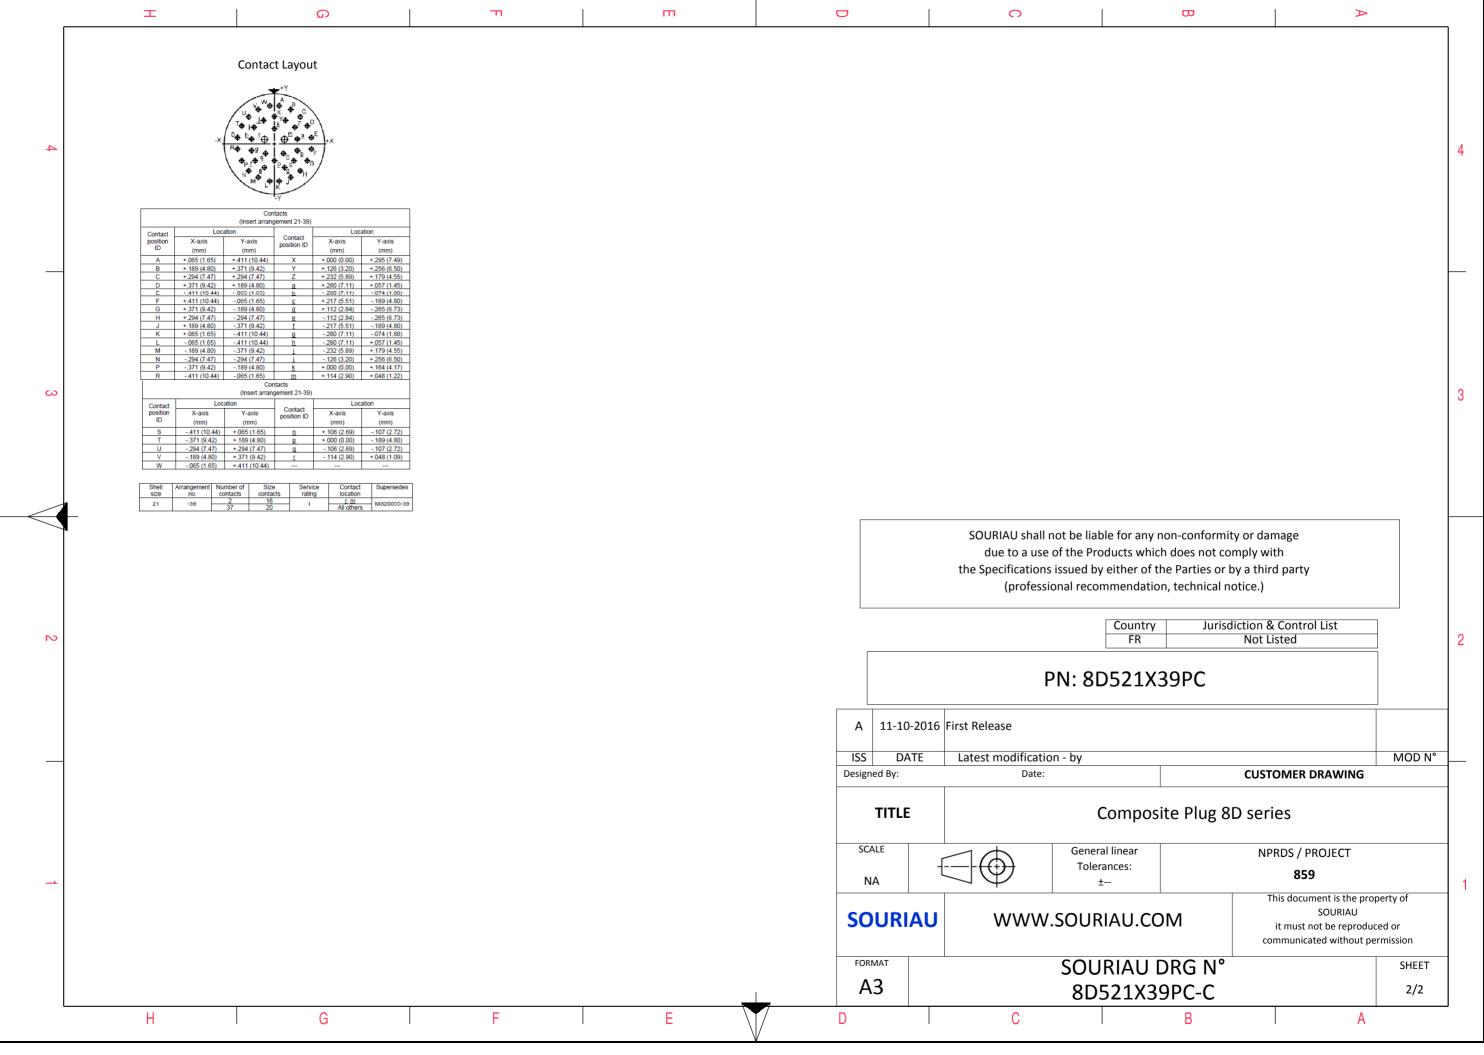

| - | Т                                                                                                                                                                    |                                                                                                                                       | G                                | П          |                             | т                                         |   | D                   |           | C                                                                                          |                                                                                |
|---|----------------------------------------------------------------------------------------------------------------------------------------------------------------------|---------------------------------------------------------------------------------------------------------------------------------------|----------------------------------|------------|-----------------------------|-------------------------------------------|---|---------------------|-----------|--------------------------------------------------------------------------------------------|--------------------------------------------------------------------------------|
| 4 |                                                                                                                                                                      |                                                                                                                                       |                                  |            |                             |                                           |   |                     |           |                                                                                            |                                                                                |
| ယ |                                                                                                                                                                      |                                                                                                                                       |                                  |            |                             |                                           |   |                     |           |                                                                                            | SHOWN AS EXA                                                                   |
|   | CHARACTERISTICS                                                                                                                                                      |                                                                                                                                       |                                  | Keying Sho |                             | dimension                                 | ] |                     |           |                                                                                            |                                                                                |
| N | -Standard : Based on<br>-Shell Material<br>-Shell Plating<br>-Insulator<br>-Contacts<br>-Seals & Grommet<br>-Contact Plating<br>-Durability<br>-Delivered with Souri | : Composite<br>: Without Plating<br>: Thermoplastic<br>: Copper Alloy<br>: Silicon Elastome<br>: Gold over coppe<br>: 500 Mating cycl | er<br>er Alloy 0.8μm minim<br>es | um         | Dim<br>ØS<br>Z<br>VV THREAD | Nominal<br>41.7 Max<br>31 Max<br>M31x1-6g |   |                     |           | SOURIAU shall not be<br>due to a use of the<br>the Specifications issue<br>(professional r | e Products whic<br>d by either of t                                            |
|   | -Temperature Range<br>-Salt Spray<br>-Mass                                                                                                                           | <ul> <li>-65°C to +175°C</li> <li>2000 hours</li> <li>36.8 g ± 10%</li> </ul>                                                         |                                  |            |                             |                                           |   |                     | DATE<br>: | First Release<br>Latest modification - by<br>Date:                                         |                                                                                |
|   | BASIC SERIES:<br>SHELL TYPE : Plug w<br>CONTACT TYPE : St<br>SHELL SIZE : 21<br>PLATING : X =                                                                        | andard Crimp Conta                                                                                                                    |                                  | X 39 P C   |                             | ORIE<br>NTACT TYPE : PIN(5<br>CONTACT LAY |   | SCALE<br>NA<br>SOUF |           | www.so                                                                                     | Compos<br>eneral linear<br>Tolerances:<br>±<br>URIAU.CC<br>DURIAU I<br>SD521X3 |
| l | Н                                                                                                                                                                    |                                                                                                                                       | G                                | F          |                             | E                                         | 1 | D                   |           | C C                                                                                        |                                                                                |
|   |                                                                                                                                                                      |                                                                                                                                       |                                  |            |                             | V                                         | / |                     |           |                                                                                            |                                                                                |