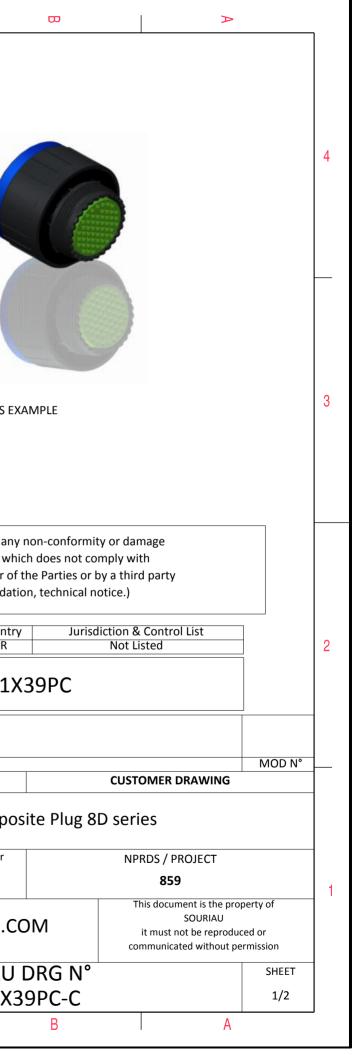

| - | Т                                                                                                                                                                    |                                                                                                                                       | G                                | П          |                             | т                                         |   | D                   |           | C                                                                                          |                                                                                |
|---|----------------------------------------------------------------------------------------------------------------------------------------------------------------------|---------------------------------------------------------------------------------------------------------------------------------------|----------------------------------|------------|-----------------------------|-------------------------------------------|---|---------------------|-----------|--------------------------------------------------------------------------------------------|--------------------------------------------------------------------------------|
| 4 |                                                                                                                                                                      |                                                                                                                                       |                                  |            |                             |                                           |   |                     |           |                                                                                            |                                                                                |
| ယ |                                                                                                                                                                      |                                                                                                                                       |                                  |            |                             |                                           |   |                     |           |                                                                                            | SHOWN AS EXA                                                                   |
|   | CHARACTERISTICS                                                                                                                                                      |                                                                                                                                       |                                  | Keying Sho |                             | dimension                                 | ] |                     |           |                                                                                            |                                                                                |
| N | -Standard : Based on<br>-Shell Material<br>-Shell Plating<br>-Insulator<br>-Contacts<br>-Seals & Grommet<br>-Contact Plating<br>-Durability<br>-Delivered with Souri | : Composite<br>: Without Plating<br>: Thermoplastic<br>: Copper Alloy<br>: Silicon Elastome<br>: Gold over coppe<br>: 500 Mating cycl | er<br>er Alloy 0.8μm minim<br>es | um         | Dim<br>ØS<br>Z<br>VV THREAD | Nominal<br>41.7 Max<br>31 Max<br>M31x1-6g |   |                     |           | SOURIAU shall not be<br>due to a use of the<br>the Specifications issue<br>(professional r | e Products whic<br>d by either of t                                            |
|   | -Temperature Range<br>-Salt Spray<br>-Mass                                                                                                                           | <ul> <li>-65°C to +175°C</li> <li>2000 hours</li> <li>36.8 g ± 10%</li> </ul>                                                         |                                  |            |                             |                                           |   |                     | DATE<br>: | First Release<br>Latest modification - by<br>Date:                                         |                                                                                |
|   | BASIC SERIES:<br>SHELL TYPE : Plug w<br>CONTACT TYPE : St<br>SHELL SIZE : 21<br>PLATING : X =                                                                        | andard Crimp Conta                                                                                                                    |                                  | X 39 P C   |                             | ORIE<br>NTACT TYPE : PIN(5<br>CONTACT LAY |   | SCALE<br>NA<br>SOUF |           | www.so                                                                                     | Compos<br>eneral linear<br>Tolerances:<br>±<br>URIAU.CC<br>DURIAU I<br>SD521X3 |
| l | Н                                                                                                                                                                    |                                                                                                                                       | G                                | F          |                             | E                                         | 1 | D                   |           | C C                                                                                        |                                                                                |
|   |                                                                                                                                                                      |                                                                                                                                       |                                  |            |                             | V                                         | / |                     |           |                                                                                            |                                                                                |