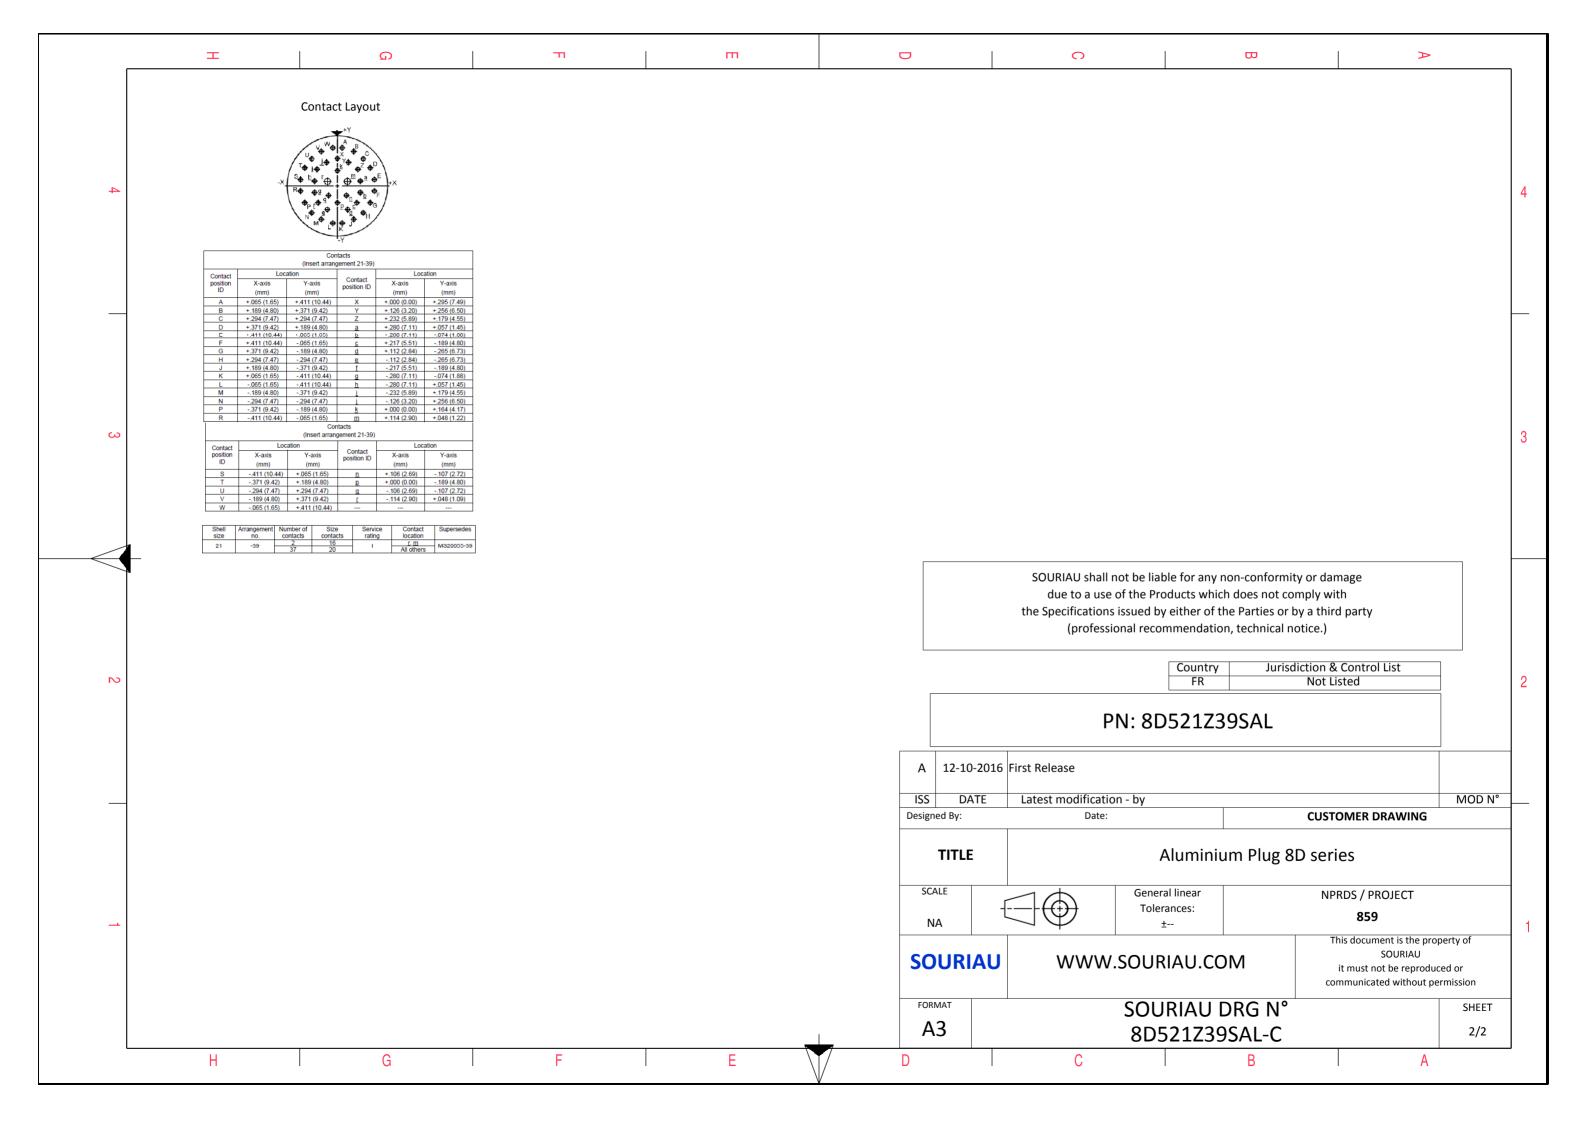

|   | т Q Т                                                                                                                                                                   |                                                                                                                                                                                                                                                                                                                                                                        |    |
|---|-------------------------------------------------------------------------------------------------------------------------------------------------------------------------|------------------------------------------------------------------------------------------------------------------------------------------------------------------------------------------------------------------------------------------------------------------------------------------------------------------------------------------------------------------------|----|
| 4 |                                                                                                                                                                         |                                                                                                                                                                                                                                                                                                                                                                        | 4  |
| ى |                                                                                                                                                                         | LAYOUT SHOWN AS EXAMPLE                                                                                                                                                                                                                                                                                                                                                | 3  |
|   | CHARACTERISTICS                                                                                                                                                         |                                                                                                                                                                                                                                                                                                                                                                        |    |
|   | Connector dimen                                                                                                                                                         | ninal                                                                                                                                                                                                                                                                                                                                                                  |    |
|   | -Shell Material : Aluminium Z                                                                                                                                           | Max       SOURIAU shall not be liable for any non-conformity or damage         Max       due to a use of the Products which does not comply with         the Specifications issued by either of the Parties or by a third party         (professional recommendation, technical notice.)         Country       Jurisdiction & Control List         FR       Not Listed | 2  |
| - | -Durability : 500 Mating cycles<br>-Delivered without Souriau contacts                                                                                                  | PN: 8D521Z39SAL                                                                                                                                                                                                                                                                                                                                                        |    |
|   | -Temperature Range : -65°C to +175°C<br>-Salt Spray : 500 hours                                                                                                         | A 12-10-2016 First Release                                                                                                                                                                                                                                                                                                                                             |    |
|   | -Salt spray : 500 hours<br>-Mass : 48.24 g ± 10%                                                                                                                        | ISS     DATE     Latest modification - by     MOD N <sup>C</sup> Designed By:     Date:     CUSTOMER DRAWING                                                                                                                                                                                                                                                           | l° |
|   |                                                                                                                                                                         | TITLE Aluminium Plug 8D series                                                                                                                                                                                                                                                                                                                                         |    |
| - | BASIC SERIES:     8D     5     -     21     Z     39     S     A     L       SHELL TYPE     : Plug with RFI Shielding     -     -     21     Z     39     S     A     L | ivered W/O Contacts SCALE NA General linear Tolerances: <u>± This document is the property of</u>                                                                                                                                                                                                                                                                      | 1  |
| - | CONTACT TYPE     : Standard Crimp Contact       SHELL SIZE : 21     CONTACT TYPE                                                                                        | ORIENTATION : A SOURIAU WWW.SOURIAU.COM it must not be reproduced or communicated without permission                                                                                                                                                                                                                                                                   |    |
| - | L                                                                                                                                                                       | TACT LAYOUT : 21-39 FORMAT SOURIAU DRG N° SHEET                                                                                                                                                                                                                                                                                                                        |    |
| - |                                                                                                                                                                         | A3 8D521Z39SAL-C 1/2                                                                                                                                                                                                                                                                                                                                                   |    |
|   |                                                                                                                                                                         |                                                                                                                                                                                                                                                                                                                                                                        |    |