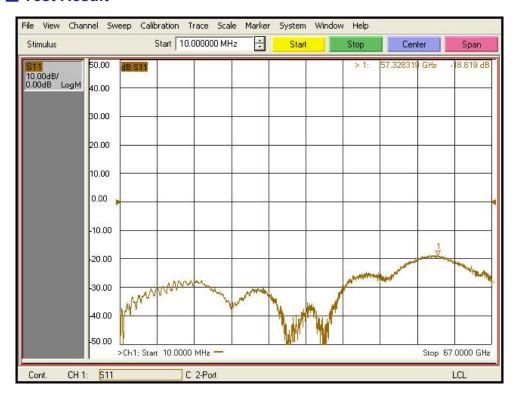

#### ■ Test Result

The precision microwave connector interfaces ensure an excellent microwave performance up to 67GHz

#### Features

- Frequency range : DC to 67 GHz- VSWR : 1.30 : 1(Max) @ 67 GHz

- Stainless steel (passivated)