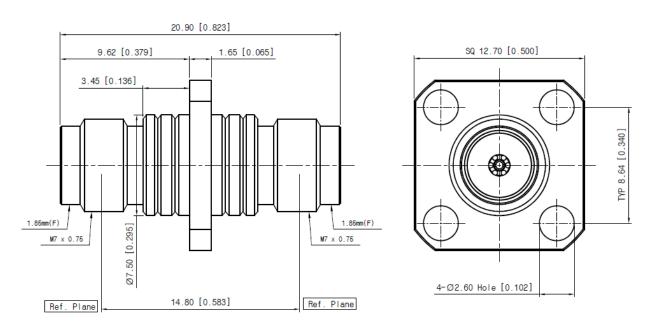

## 1.85 mm(F) to 1.85 mm(F): 4 Hole Type

Unit: mm

### Drawing

Part No.: AD01F01FS3