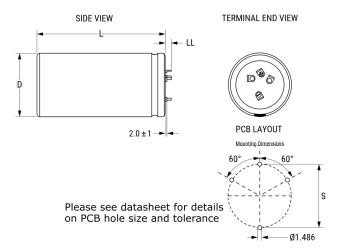

ALF70, Aluminum Electrolytic, 820 uF, 20%, 500 VDC, -40/+85°C

Click here for the 3D model.

| Dimensions |                    |
|------------|--------------------|
| D          | 40mm +1mm          |
| L          | 70mm +/-2mm        |
| S          | 22.5mm +/-0.1mm    |
| LL         | 5.5mm +/-1mm       |
| F          | 1.486mm +/-0.076mm |