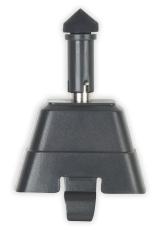

## **Features**

- Dual function unit with both contact and non-contact capabilities
- Provides fast and accurate RPM (revolutions per min) measurements of rotating objects and surface speed measurements MPM (meters per min) with included contact adapters
- Built-in laser pointer identifies target area
- Internal memory recalls maximum, minimum values as well as last value stored
- Large LCD display and low battery indicator
- Includes reflective tape, large and small cone tip adapters, funnel adapter, wheel adapter, batteries, mounting screws, and hard carrying case

## TECHNICAL DATA

| Model       | Description                       |
|-------------|-----------------------------------|
| R7100       | Photo / Contact Tachometer        |
| R7100-ADP   | Replacement Contact Adapter       |
| R7100-WHEEL | Replacement Measuring Wheel       |
| R7100-TIP   | Replacement Cone Tip              |
| R7100-TIPL  | Replacement Cone Tip, Large       |
| ST-FUNNEL   | Replacement Funnel Tip            |
| R7100-SHAFT | Replacement Extension Shaft       |
| RT100       | Reflective Tape                   |
| CA-05A      | Soft Carrying Case                |
| R9940       | Hard Shell Carrying Case          |
| R7100-NIST  | Photo / Contact Tachometer & NIST |