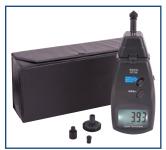

## **Features**

- Dual function unit with both contact and non-contact capabilities
- Provides fast and accurate RPM (revolutions per min) measurements of rotating objects and surface speed measurements MPM (meters per min) with included contact adapters
- Built-in laser pointer identifies target area
- Internal memory recalls maximum, minimum values as well as last value stored
- Large LCD display and low battery indicator
- Includes reflective tape, large and small cone tip adapters, funnel adapter, wheel adapter, batteries, mounting screws, and hard carrying case

## TECHNICAL DATA

| Model       | Description                       |
|-------------|-----------------------------------|
| R7100       | Photo / Contact Tachometer        |
| R7100-ADP   | Replacement Contact Adapter       |
| R7100-WHEEL | Replacement Measuring Wheel       |
| R7100-TIP   | Replacement Cone Tip              |
| R7100-TIPL  | Replacement Cone Tip, Large       |
| ST-FUNNEL   | Replacement Funnel Tip            |
| R7100-SHAFT | Replacement Extension Shaft       |
| RT100       | Reflective Tape                   |
| CA-05A      | Soft Carrying Case                |
| R9940       | Hard Shell Carrying Case          |
| R7100-NIST  | Photo / Contact Tachometer & NIST |