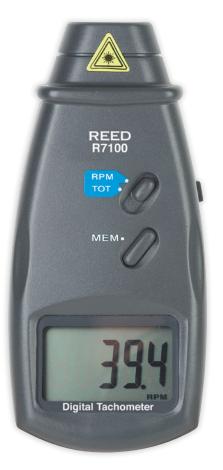

## Photo / Contact Tachometer Model R7100

## **Features**

- Dual function unit with both contact and non-contact capabilities
- Provides fast and accurate RPM (revolutions per min) measurements of rotating objects and surface speed measurements MPM (meters per min) with included contact adapters
- Built-in laser pointer identifies target area
- Internal memory recalls maximum, minimum values as well as last value stored
- Large LCD display and low battery indicator
- Includes reflective tape, large and small cone tip adapters, funnel adapter, wheel adapter, batteries, mounting screws, and hard carrying case

## **Specification**

RPM Range (Contact): 0.5 to 19,999 RPM Range (Photo): 2.5 to 99,999

Surface Speed Range: 0.05 to 1,999.9 m/min Resolution: Photo: 0.1 RPM (≤999.9)

1 RPM (>1000)

Contact: 0.1 RPM (≤999.9)