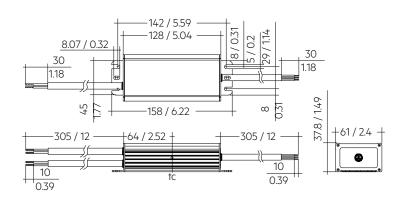

rt 15
- \_ Dry and damp location
- \_ Max. output power 75 W
- \_ Up to 92 % efficiency
- \_ Nominal lifetime up to 100,000 h
- \_ 5 years guarantee

### Housing properties

- \_ Metal casing black
- \_ Potted style
- \_ Type of protection IP67

#### Functions

- \_ Over voltage protection
- \_ Short-circuit protection
- \_ No-load protection

#### **Typical applications**

\_ For cobra head, high bay and street applications

## Website

http://www.tridonic.us/28002154





Spotlights Downlights Linear Area Floor | Wall Free-standing Street Decorative

Article information 09/21 Subject to change without notice.

# TRIDONIC

Driver LCO 75W 350/700/1050/1560/1790/2080mA 0-10V C ADV UNV

OUTDOOR advanced series

The complete data sheet for this product is available in the Downloads section.



#### Dimensions in mm / inch

## Approval marks

RoHS

### Standards

UL 8750, UL 1310, FCC PART 15, ANSI C62.41, ANSI C63.4, UL 1012, NEMA 4, CSA C22.2