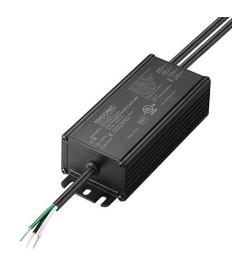

### Housing properties

- \_ Metal casing black
- \_ Potted style
- \_ Type of protection IP67

#### Functions

- \_ Over voltage protection
- \_ Short-circuit protection
- \_ No-load protection