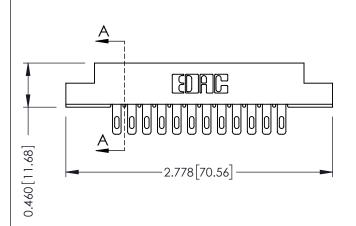

**Mounting Option** 08-#4-40 Unified Threaded Inserts - 0.343[8.71] Card Slot Accepts .054 (1.37) to .070 (1.78) Thick P.C. Board 0.156 3.96 2.036[51.71] -

> 2.182[55.42] --2.468[62.69]-

**See Accompanying Page for: Mounting Options** 