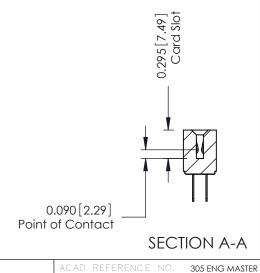

**Contact Detail** 

500-Wire Hole .087x.013(2.21x0.33) - Tail LG.=.282(7.16) .156 [3.96] Contact Spacing x .140 [3.56] Row Spacing

| 305 / 315 / 355 Card Edge Connector<br>Part Number: 305-024-500-208 |                                                                                                                                                                                                 | ACAD REFERENCE NO. 305 ENG MASTER |          |           |
|---------------------------------------------------------------------|-------------------------------------------------------------------------------------------------------------------------------------------------------------------------------------------------|-----------------------------------|----------|-----------|
|                                                                     |                                                                                                                                                                                                 | DRAWN: J.LEE                      | DATE: SE | PT. 21/09 |
|                                                                     |                                                                                                                                                                                                 | CHECKED: DATE:                    |          |           |
|                                                                     | THESE DRAWINGS AND SPECIFICATIONS ARE THE PROPERTY OF EDAC INC.,AND SHALL NOT BE REPRODUCED,OR COPIED OR USED AS THE BASIS FOR THE MANUFACTURE OR SALE OF APPARATUS WITHOUT WRITTEN PERMISSION. | SCALE: NTS                        | SHEET    | 1 OF 2    |
|                                                                     |                                                                                                                                                                                                 | DRAWING NUMBER                    | *        | ISSUE     |
|                                                                     |                                                                                                                                                                                                 | 305 Assembl                       | У        | 1         |