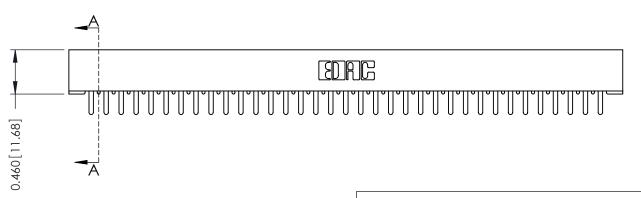

**Mounting Option Contact Detail** THIS IS A C.A.D. GENERATED DRAWING 420-P.C. Tail .046x.015(1.17x0.38) - Tail LG.=.213(5.41) 101-No Mounting Lugs DO NOT MAKE MANUAL REVISIONS TO MASTER. .156 [3.96] Contact Spacing with Single Centreline Row - 0.500 [12.70] Card Slot Accepts .054 (1.37) to .070 (1.78) Thick P.C. Board 0.156 3.96 5.624[142.85] 5.770 [146.56]