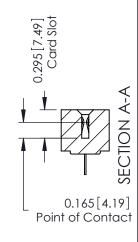

**Mounting Option Contact Detail** THIS IS A C.A.D. GENERATED DRAWING 420-P.C. Tail .046x.015(1.17x0.38) - Tail LG.=.213(5.41) 101-No Mounting Lugs DO NOT MAKE MANUAL REVISIONS TO MASTER. .156 [3.96] Contact Spacing with Single Centreline Row - 0.500 [12.70] Card Slot Accepts .054 (1.37) to .070 (1.78) Thick P.C. Board 0.156 3.96 5.624[142.85] 5.770 [146.56]