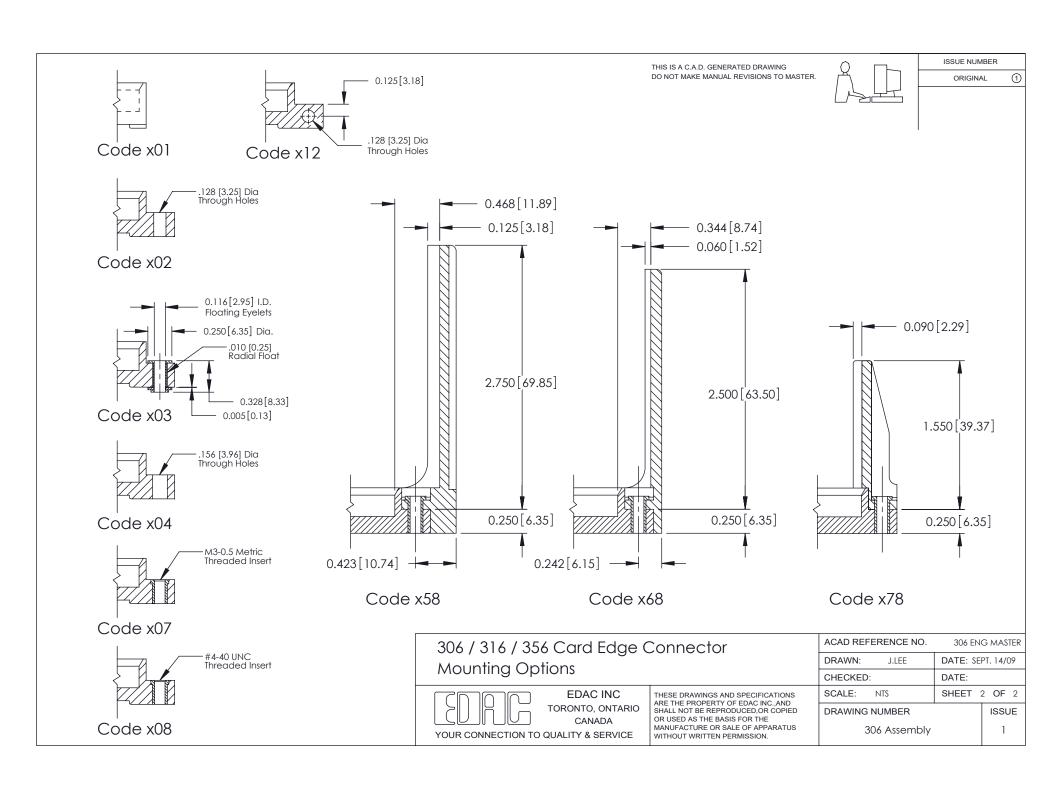

ISSUE NUMBER

ORIGINAL

**See Accompanying Pages for: Mounting Options** 

306 / 316 / 356 Card Edge Connector Part Number: 306-035-420-101

YOUR CONNECTION TO QUALITY & SERVICE

**EDAC INC** TORONTO, ONTARIO CANADA

THESE DRAWINGS AND SPECIFICATIONS ARE THE PROPERTY OF EDAC INC., AND SHALL NOT BE REPRODUCED, OR COPIED OR USED AS THE BASIS FOR THE MANUFACTURE OR SALE OF APPARATUS WITHOUT WRITTEN PERMISSION.

| ACAD REFERENCE NO. | 306 ENG MASTER    |
|--------------------|-------------------|
| DRAWN: J.LEE       | DATE: SEPT. 14/09 |
| CHECKED:           | DATE:             |
| SCALE: NTS         | SHEET 1 OF 2      |
| DRAWING NUMBER     | ISSUE             |
| 306 Assembly       | 1                 |