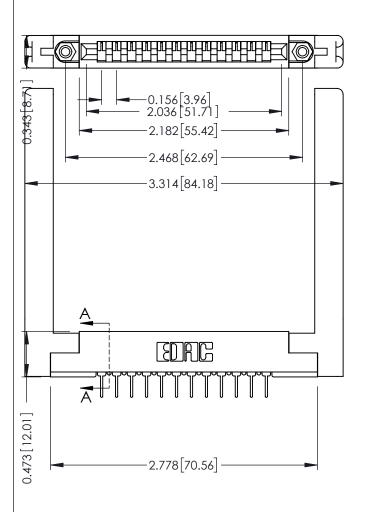

PC Tail .023x.013(0.58x0.33) - Tail LG=.213(5.41)

.156 [3.96] Contact Spacing x .200 [5.08] Row Spacing

THIS IS A C.A.D. GENERATED DRAWING DO NOT MAKE MANUAL REVISIONS TO MASTER.

ISSUE NUMBER

ORIGINAL

307 / 357 Card Edge Connector Part Number: 307-012-431-158

.175 [4.45] Point of Contact (FROM BTM OF SLOT)

Card Slot Accepts .054 [1.37] to .070 [1.78] Thick P.C. Board

**See Accompanying Pages for:** 

- **Contact Bend Details**
- **Mounting Options**

SECTION A-A