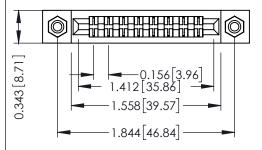

Mounting Option
#4-40 Unified Threaded Inserts

**Contact Detail** 

Extender Board Bend (Code 400 Contacts)
.156 [3.96] Contact Spacing x .200 [5.08] Row Spacing

THIS IS A C.A.D. GENERATED DRAWING

1220E MOMBER

## SECTION A-A

307 ENG MASTER
DATE: AUG. 11/09

SHEET 1 OF 3

J.LEE

307 Assembly

NTS

| 307 / 357 Card Edge Connector<br>Part Number: 307-016-455-208 |                                                                   | AC |
|---------------------------------------------------------------|-------------------------------------------------------------------|----|
|                                                               |                                                                   | DF |
|                                                               |                                                                   | С  |
| EDAC INC                                                      | THESE DRAWINGS AND SPECIFICATIONS ARE THE PROPERTY OF EDAC INCAND | S  |
| TORONTO, ONTARIO CANADA                                       | SHALL NOT BE REPRODUCED, OR COPIED OR USED AS THE BASIS FOR THE   | DF |
| YOUR CONNECTION TO QUALITY & SERVICE                          | MANUFACTURE OR SALE OF APPARATUS                                  |    |