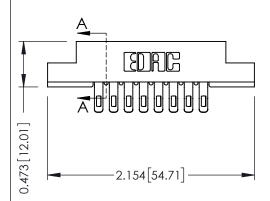

## SECTION A-A

307 ENG MASTER
DATE: AUG. 11/09

SHEET 1 OF 3

J.LEE

307 Assembly

NTS

| 307 / 357 Card Edge Connector<br>Part Number: 307-016-455-208 |                                                                   | AC |
|---------------------------------------------------------------|-------------------------------------------------------------------|----|
|                                                               |                                                                   | DF |
|                                                               |                                                                   | С  |
| EDAC INC                                                      | THESE DRAWINGS AND SPECIFICATIONS ARE THE PROPERTY OF EDAC INCAND | S  |
| TORONTO, ONTARIO CANADA                                       | SHALL NOT BE REPRODUCED, OR COPIED OR USED AS THE BASIS FOR THE   | DF |
| YOUR CONNECTION TO QUALITY & SERVICE                          | MANUFACTURE OR SALE OF APPARATUS                                  |    |