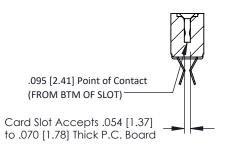

Mounting Option
#4-40 Unified Threaded Inserts

**Contact Detail** 

Extender Board Bend (Code 400 Contacts)
.156 [3.96] Contact Spacing x .200 [5.08] Row Spacing

THIS IS A C.A.D. GENERATED DRAWING

1220E MOMBER