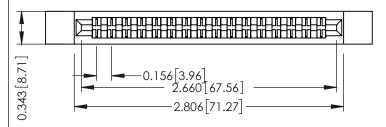

**Mounting Option Contact Detail** 

.128 (3.25) Dia. Side Mounting Holes Wire Hole .087x.013(2.21x0.33) - Tail LG .282(7.16) .156 [3.96] Contact Spacing x .200 [5.08] Row Spacing