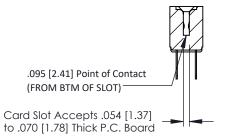

**Mounting Option Contact Detail** 

.128 (3.25) Dia. Side Mounting Holes Wire Hole .087x.013(2.21x0.33) - Tail LG .282(7.16) .156 [3.96] Contact Spacing x .200 [5.08] Row Spacing