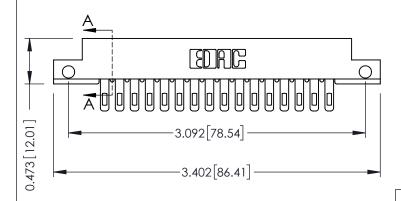

## **See Accompanying Pages for:**

- **Contact Bend Details**
- **Mounting Options**

SECTION A-A

| 307 / 357 Card Edge Connector |
|-------------------------------|
| Part Number: 307-032-400-212  |

YOUR CONNECTION TO QUALITY & SERVICE