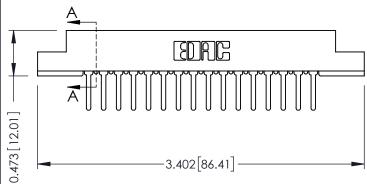

## **See Accompanying Pages for: Contact Bend Details**

**Mounting Options** 

SECTION A-A

| 307 / 357 Card Edge Connector<br>Part Number: 307-032-422-204 |                                                                                                                                                                                                 | ACAD REFERENCE NO. 307 ENG MASTER |              |          |           |
|---------------------------------------------------------------|-------------------------------------------------------------------------------------------------------------------------------------------------------------------------------------------------|-----------------------------------|--------------|----------|-----------|
|                                                               |                                                                                                                                                                                                 | DRAWN:                            | J.LEE        | DATE: AU | IG. 11/09 |
|                                                               |                                                                                                                                                                                                 | CHECKED:                          |              | DATE:    |           |
| TORONTO, ONTARIO                                              | THESE DRAWINGS AND SPECIFICATIONS ARE THE PROPERTY OF EDAC INC.,AND SHALL NOT BE REPRODUCED,OR COPIED OR USED AS THE BASIS FOR THE MANUFACTURE OR SALE OF APPARATUS WITHOUT WRITTEN PERMISSION. | SCALE:                            | NTS          | SHEET    | 1 OF 3    |
|                                                               |                                                                                                                                                                                                 | DRAWING                           | NUMBER       |          | ISSUE     |
|                                                               |                                                                                                                                                                                                 | 3                                 | 307 Assembly |          | 1         |