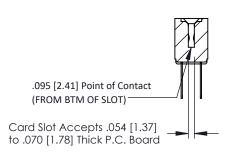

**Mounting Option** .156 (3.96) Dia. Mounting Holes **Contact Detail** 

PC Tail .046x.013(1.17x0.33) - Tail LG=.358(9.09) .156 [3.96] Contact Spacing x .200 [5.08] Row Spacing