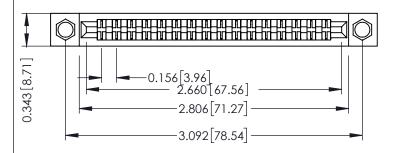

**Mounting Option** .156 (3.96) Dia. Mounting Holes **Contact Detail** 

PC Tail .046x.013(1.17x0.33) - Tail LG=.358(9.09) .156 [3.96] Contact Spacing x .200 [5.08] Row Spacing