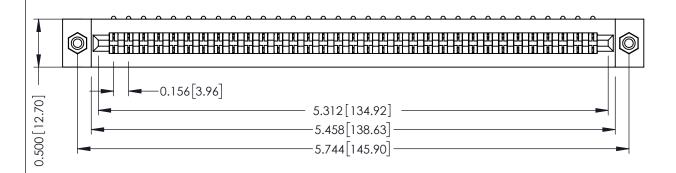

**Mounting Option** #4-40 Unified Threaded Inserts **Contact Detail** 

90 Degree Bend (Code 421 Contacts)

.156 [3.96] Contact Spacing x .200 [5.08] Row Spacing

THIS IS A C.A.D. GENERATED DRAWING DO NOT MAKE MANUAL REVISIONS TO MASTER.

## **SECTION A-A**

**See Accompanying Pages for:** 

- **Contact Bend Details**
- **Mounting Options**

307 / 357 Card Edge Connector Part Number: 307-033-453-108

**EDAC INC** TORONTO, ONTARIO CANADA

THESE DRAWINGS AND SPECIFICATIONS ARE THE PROPERTY OF EDAC INC.,AND SHALL NOT BE REPRODUCED, OR COPIED OR USED AS THE BASIS FOR THE MANUFACTURE OR SALE OF APPARATUS WITHOUT WRITTEN PERMISSION.