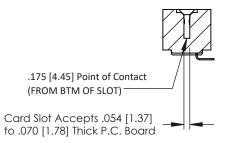

## **SECTION A-A**

**See Accompanying Pages for:** 

- **Contact Bend Details**
- **Mounting Options**

307 / 357 Card Edge Connector Part Number: 307-033-453-108

**EDAC INC** TORONTO, ONTARIO CANADA

THESE DRAWINGS AND SPECIFICATIONS ARE THE PROPERTY OF EDAC INC.,AND SHALL NOT BE REPRODUCED, OR COPIED OR USED AS THE BASIS FOR THE MANUFACTURE OR SALE OF APPARATUS WITHOUT WRITTEN PERMISSION.