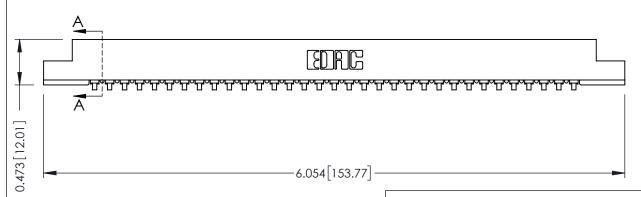

## **SECTION A-A**

**See Accompanying Pages for:** 

- **Contact Bend Details**
- **Mounting Options**

307 / 357 Card Edge Connector Part Number: 307-033-453-108

**EDAC INC** TORONTO, ONTARIO CANADA

THESE DRAWINGS AND SPECIFICATIONS ARE THE PROPERTY OF EDAC INC.,AND SHALL NOT BE REPRODUCED, OR COPIED OR USED AS THE BASIS FOR THE MANUFACTURE OR SALE OF APPARATUS WITHOUT WRITTEN PERMISSION.