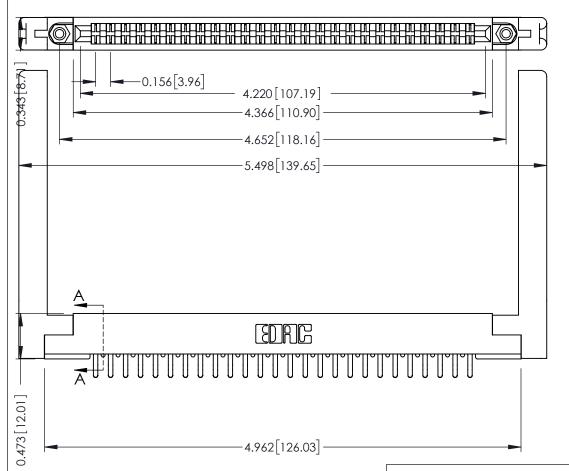

**Mounting Option** .468 (11.89) Offset Card Guides **Contact Detail** 

Extender Board Bend (Code 420 Contacts) .156 [3.96] Contact Spacing x .200 [5.08] Row Spacing

SECTION A-A

.095 [2.41] Point of Contact (FROM BTM OF SLOT)

Card Slot Accepts .054 [1.37] to .070 [1.78] Thick P.C. Board

**See Accompanying Pages for:** 

- **Contact Bend Details**
- **Mounting Options**

307 / 357 Card Edge Connector Part Number: 307-052-456-258