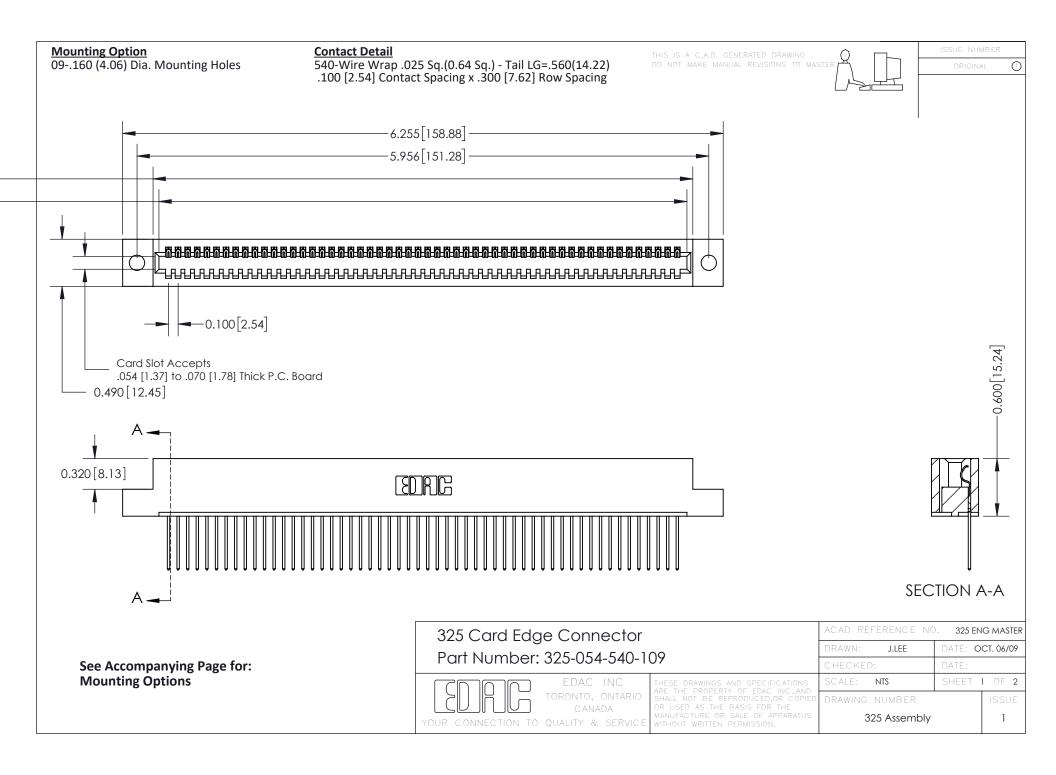

THIS IS A C.A.D. GENERATED DRAWING
DO NOT MAKE MANUAL REVISIONS TO MASTER.

ISSUE NUMBER

ORIGINAL

1

| 325 Card Edge Connector<br>Mounting Options |                                                                                                                                                                                                 | ACAD REFERENCE NO. 325 ENG MASTER |             |         |           |
|---------------------------------------------|-------------------------------------------------------------------------------------------------------------------------------------------------------------------------------------------------|-----------------------------------|-------------|---------|-----------|
|                                             |                                                                                                                                                                                                 | DRAWN:                            | J.LEE       | DATE: O | CT. 06/09 |
|                                             |                                                                                                                                                                                                 | CHECKED:                          |             | DATE:   |           |
| TORONTO, ONTARIO CANADA                     | THESE DRAWINGS AND SPECIFICATIONS ARE THE PROPERTY OF EDAC INC.,AND SHALL NOT BE REPRODUCED,OR COPIED OR USED AS THE BASIS FOR THE MANUFACTURE OR SALE OF APPARATUS WITHOUT WRITTEN PERMISSION. | SCALE:                            | NTS         | SHEET : | 2 OF 2    |
|                                             |                                                                                                                                                                                                 | DRAWING                           | NUMBER      |         | ISSUE     |
|                                             |                                                                                                                                                                                                 | 3                                 | 25 Assembly |         | 1         |