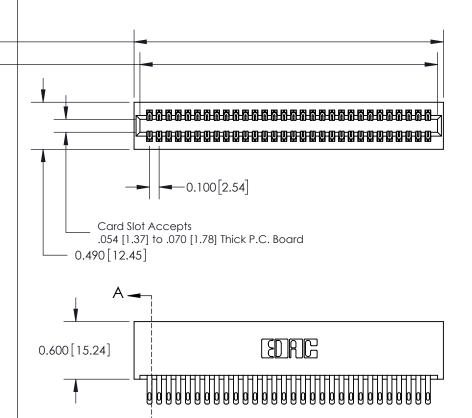

**Mounting Option** 01-No Mounting Lugs **Contact Detail** 

500-Wire Hole .050x.025(1.27x0.64) - Tail LG=.260(6.60) .100 [2.54] Contact Spacing x .300 [7.62] Row Spacing

0.600[15.24] **SECTION A-A** 

See Accompanying Page for: **Mounting Options** 

325 Card Edge Connector Part Number: 325-060-500-201

YOUR CONNECTION TO QUALITY & SERVICE

325 ENG MASTER J.LEE DATE: OCT. 06/09 SHEET 1 OF 2 NTS 325 Assembly

THIS IS A C.A.D. GENERATED DRAWING
DO NOT MAKE MANUAL REVISIONS TO MASTER.