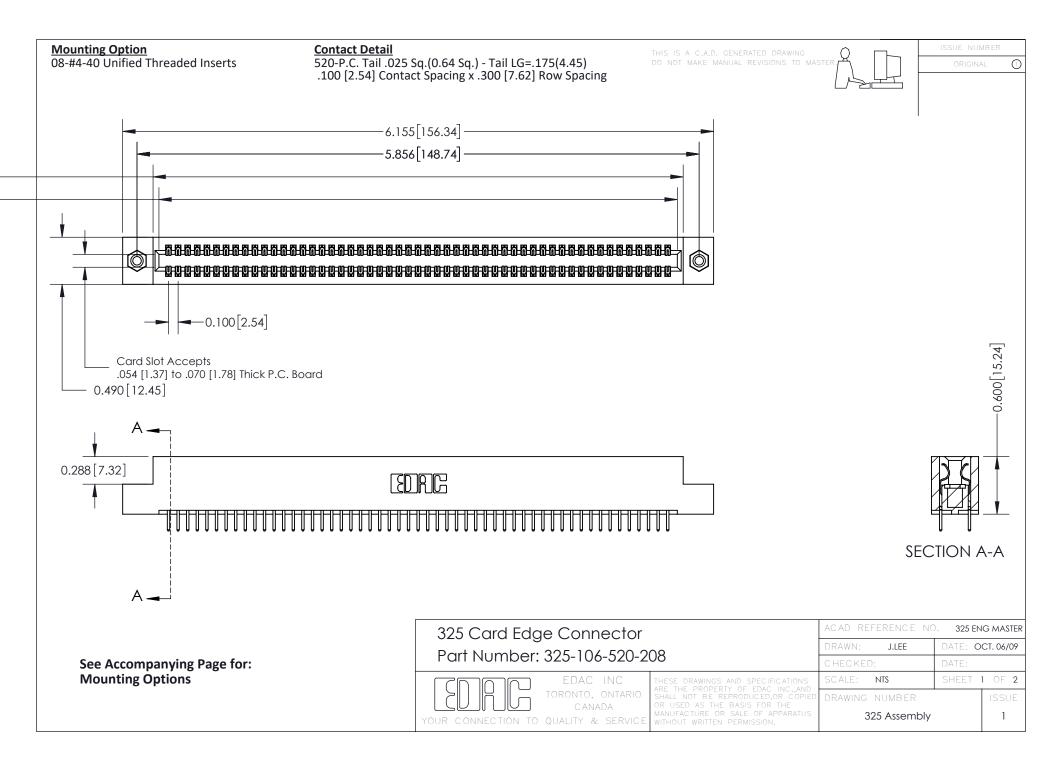

THIS IS A C.A.D. GENERATED DRAWING
DO NOT MAKE MANUAL REVISIONS TO MASTER.



ISSUE NUMBER

ORIGINAL

1



| 325 Card Edge Connector<br>Mounting Options |                                                                                                                                                                                                 | ACAD REFERENCE NO. 325 ENG MASTER |             |         |           |
|---------------------------------------------|-------------------------------------------------------------------------------------------------------------------------------------------------------------------------------------------------|-----------------------------------|-------------|---------|-----------|
|                                             |