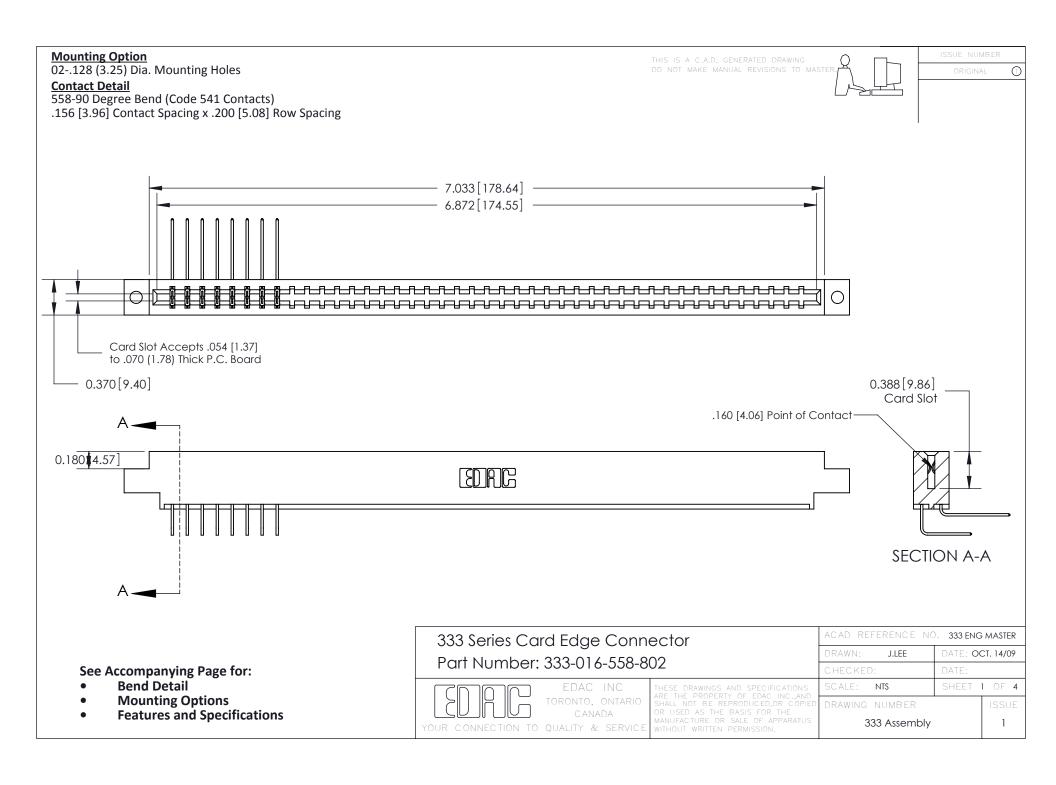

THIS IS A C.A.D. GENERATED DRAWING DO NOT MAKE MANUAL REVISIONS TO MASTER.

1

| 333 Series Card Edge Connector<br>Contact Bend Detail |                                                                                                        | ACAD REFERENCE NO. 333 ENG MASTER |                  |        |  |
|-------------------------------------------------------|--------------------------------------------------------------------------------------------------------|-----------------------------------|------------------|--------|--|
|                                                       |                                                                                                        | DRAWN: J.LEE                      | DATE: OCT. 14/09 |        |  |
|                                                       |                                                                                                        | CHECKED:                          | DATE:            |        |  |
| EDAC INC                                              |                                                                                                        |                                   | SHEET :          | 2 OF 4 |  |
| TORONTO, ONTARIO                                      | ARE THE PROPERTY OF EDAC INC.,AND<br>SHALL NOT BE REPRODUCED,OR COPIED<br>OR USED AS THE BASIS FOR THE | DRAWING NUMBER                    |                  | ISSUE  |  |
| YOUR CONNECTION TO QUALITY & SERVICE                  | MANUFACTURE OR SALE OF APPARATUS                                                                       | 333 Assembly                      |                  | 1      |  |