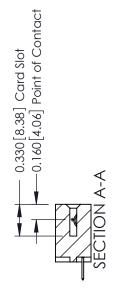

## **See Accompanying Pages for:**

- **Contact Bend Details**
- **Mounting Options**

| 337 / 387 Series Card Edge Connector |
|--------------------------------------|
| Part Number: 337-008-520-612         |