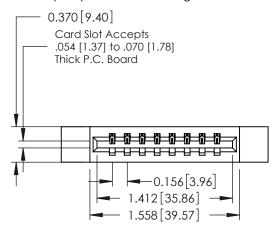

## **Contact Detail**

520-P.C. Tail .030x.018(0.76x0.46) - Tail LG=.175(4.45) .156 [3.96] Contact Spacing x .200 [5.08] Row Spacing

THIS IS A C.A.D. GENERATED DRAWING DO NOT MAKE MANUAL REVISIONS TO MASTER.

## **See Accompanying Pages for:**

- **Contact Bend Details**
- **Mounting Options**

| 337 / 387 Series Card Edge Connector |
|--------------------------------------|
| Part Number: 337-008-520-612         |