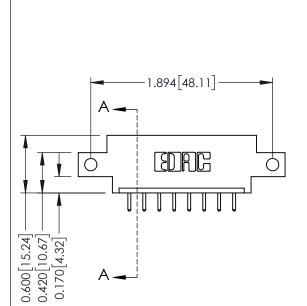

## **Mounting Option**

12-.128 (3.25) Dia. Side Mounting Holes

## **See Accompanying Pages for:**

- **Contact Bend Details**
- **Mounting Options**

| 337 / 387 Series Card Edge Connector |
|--------------------------------------|
| Part Number: 337-008-520-612         |