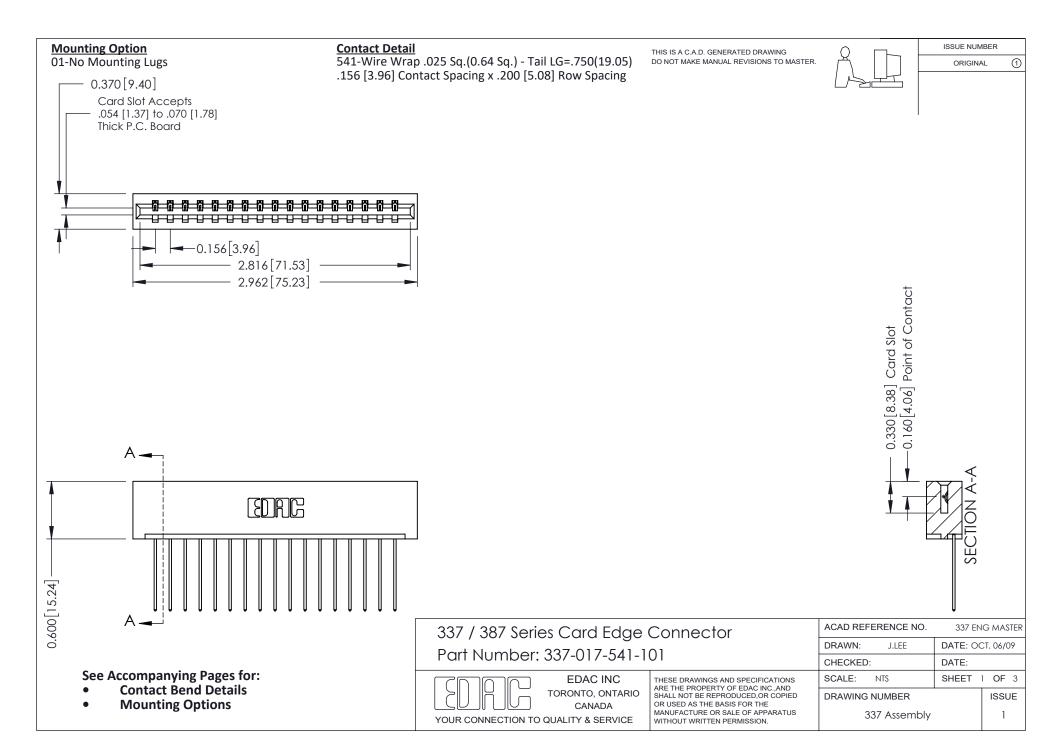

ISSUE NUMBER

ORIGINAL

1



| 337 / 387 Series Card Edge Connector<br>Contact Bend Detail           |                                                                                                                                                                                                  | ACAD REFERENCE NO. 337 E |                  | G MASTER      |
|-----------------------------------------------------------------------|--------------------------------------------------------------------------------------------------------------------------------------------------------------------------------------------------|--------------------------|------------------|---------------|
|                                                                       |