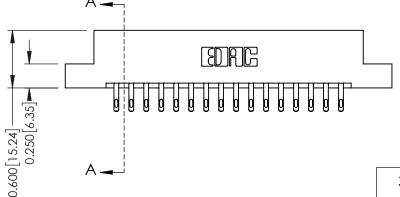

THIS IS A C.A.D. GENERATED DRAWING DO NOT MAKE MANUAL REVISIONS TO MASTER.

ISSUE NUMBER

ORIGINAL

1

**See Accompanying Pages for:** 

- **Contact Bend Details**
- **Mounting Options**

| 337 / 387 Series Card Edge Connecto | or |
|-------------------------------------|----|
| Part Number: 337-032-555-208        |    |