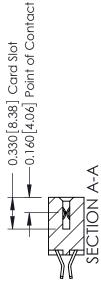

ISSUE NUMBER

ORIGINAL

1

| 337 / 387 Series Card Edge                                            | ACAD REFERENCE NO.                                                                                                                                                                              | 337 ENG        | G MASTER         |               |
|-----------------------------------------------------------------------|-------------------------------------------------------------------------------------------------------------------------------------------------------------------------------------------------|----------------|------------------|---------------|
| Contact Bend Detail                                                   |                                                                                                                                                                                                 | DRAWN: J.LEE   | DATE: OCT. 06/09 |               |
|                                                                       |                                                                                                                                                                                                 | CHECKED:       | DATE:            |               |
| EDAC INC TORONTO, ONTARIO CANADA YOUR CONNECTION TO QUALITY & SERVICE | THESE DRAWINGS AND SPECIFICATIONS ARE THE PROPERTY OF EDAC INC.,AND SHALL NOT BE REPRODUCED,OR COPIED OR USED AS THE BASIS FOR THE MANUFACTURE OR SALE OF APPARATUS WITHOUT WRITTEN PERMISSION. | SCALE: NTS     | SHEET            | 2 <b>OF</b> 3 |
|                                                                       |                                                                                                                                                                                                 | DRAWING NUMBER |                  | ISSUE         |
|                                                                       |                                                                                                                                                                                                 | 337 Assembly   |                  | 1             |