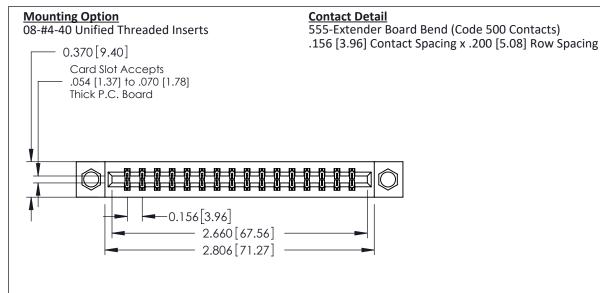

THIS IS A C.A.D. GENERATED DRAWING DO NOT MAKE MANUAL REVISIONS TO MASTER.

ISSUE NUMBER

ORIGINAL

1

**See Accompanying Pages for:** 

- **Contact Bend Details**
- **Mounting Options**

| 337 / 387 Series Card Edge Connecto | or |
|-------------------------------------|----|
| Part Number: 337-032-555-208        |    |

ISSUE NUMBER

ORIGINAL

1

| 337 / 387 Series Card Edge                                            | ACAD REFERENCE NO.                                                                                                                                                                              | 337 ENG        | G MASTER         |               |
|-----------------------------------------------------------------------|-------------------------------------------------------------------------------------------------------------------------------------------------------------------------------------------------|----------------|------------------|---------------|
| Contact Bend Detail                                                   |                                                                                                                                                                                                 | DRAWN: J.LEE   | DATE: OCT. 06/09 |               |
|                                                                       |                                                                                                                                                                                                 | CHECKED:       | DATE:            |               |
| EDAC INC TORONTO, ONTARIO CANADA YOUR CONNECTION TO QUALITY & SERVICE | THESE DRAWINGS AND SPECIFICATIONS ARE THE PROPERTY OF EDAC INC.,AND SHALL NOT BE REPRODUCED,OR COPIED OR USED AS THE BASIS FOR THE MANUFACTURE OR SALE OF APPARATUS WITHOUT WRITTEN PERMISSION. | SCALE: NTS     | SHEET            | 2 <b>OF</b> 3 |
|                                                                       |                                                                                                                                                                                                 | DRAWING NUMBER |                  | ISSUE         |
|                                                                       |                                                                                                                                                                                                 | 337 Assembly   |                  | 1             |