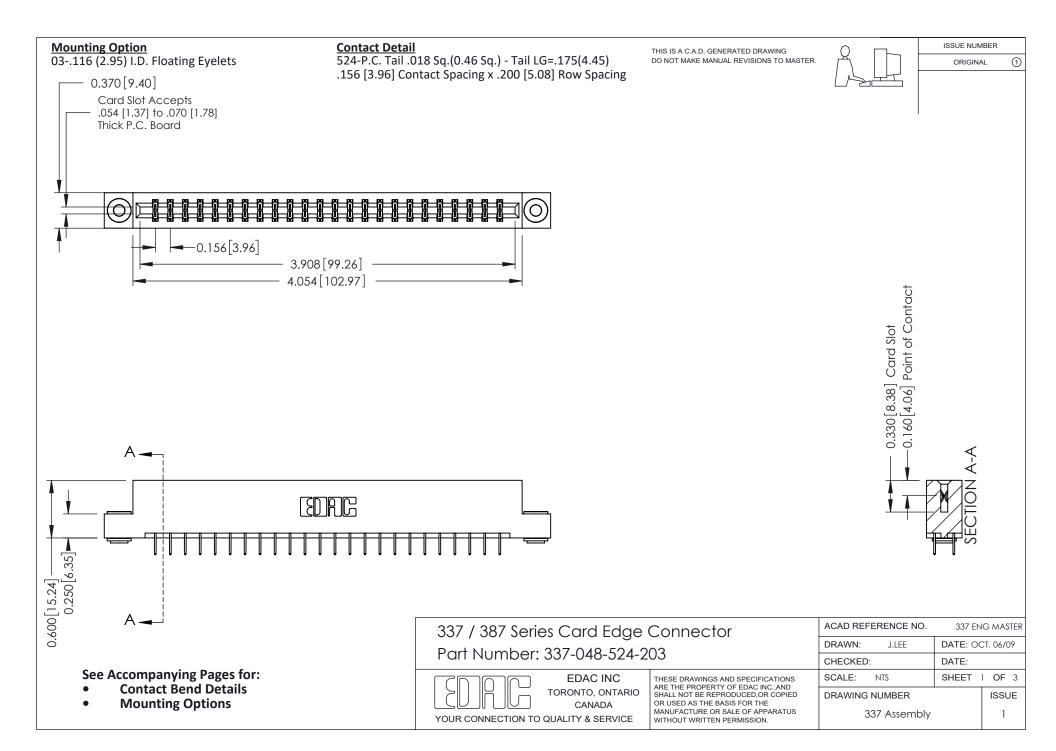

ISSUE NUMBER

ORIGINAL

1



| 337 / 387 Series Card Edge Connector<br>Contact Bend Detail           |                                                                                                                                                                                                  | ACAD REFERENCE NO. 337 E |                  | G MASTER      |
|-----------------------------------------------------------------------|--------------------------------------------------------------------------------------------------------------------------------------------------------------------------------------------------|--------------------------|------------------|---------------|
|                                                                       |