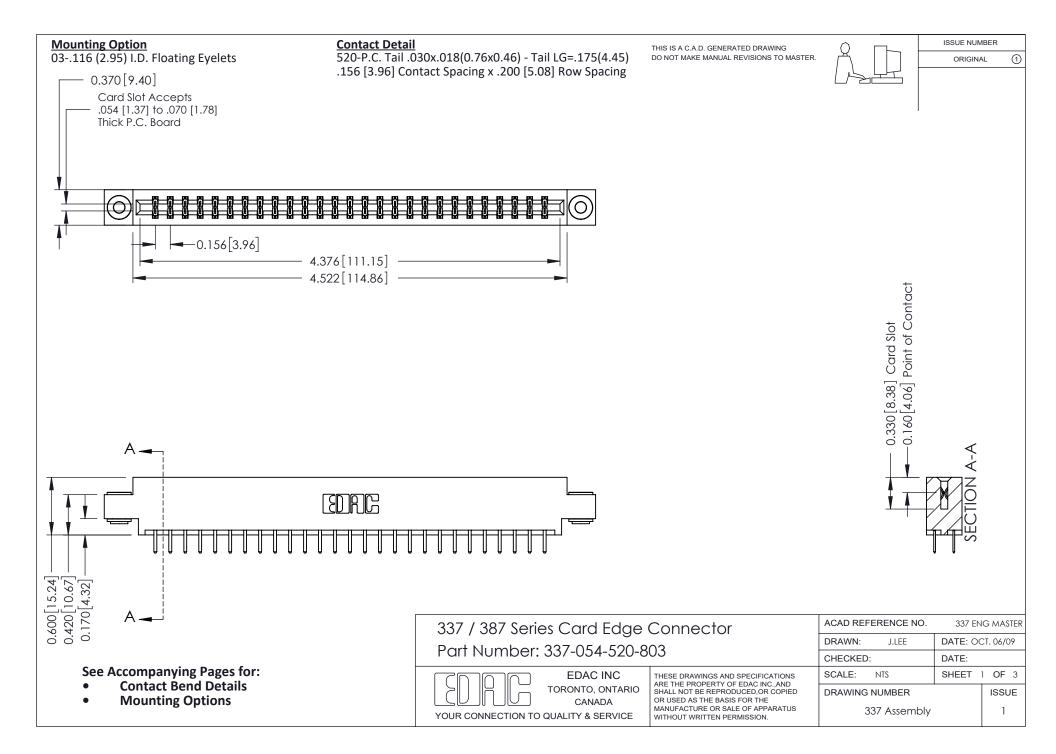

ISSUE NUMBER

ORIGINAL

1

| 337 / 387 Series Card Edge Connector<br>Contact Bend Detail           |                                                                                                                                                                                                  | ACAD REFERENCE NO. 337 E |                  | G MASTER      |
|-----------------------------------------------------------------------|--------------------------------------------------------------------------------------------------------------------------------------------------------------------------------------------------|--------------------------|------------------|---------------|
|                                                                       |                                                                                                                                                                                                  | DRAWN: J.LEE             | DATE: OCT. 06/09 |               |
|                                                                       |                                                                                                                                                                                                  | CHECKED:                 | CKED: DATE:      |               |
| EDAC INC TORONTO, ONTARIO CANADA YOUR CONNECTION TO QUALITY & SERVICE | THESE DRAWINGS AND SPECIFICATIONS ARE THE PROPERTY OF EDAC INC.,AND SHALL NOT BE REPRODUCED, OR COPIED OR USED AS THE BASIS FOR THE MANUFACTURE OR SALE OF APPARATUS WITHOUT WRITTEN PERMISSION. | SCALE: NTS               | SHEET            | 2 <b>OF</b> 3 |
|                                                                       |                                                                                                                                                                                                  | DRAWING NUMBER           |                  | ISSUE         |
|                                                                       |                                                                                                                                                                                                  | 337 Assembly             |                  | 1             |