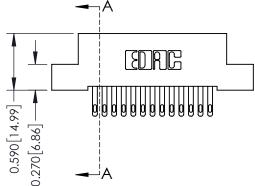

**Mounting Option** 

02-.128 (3.25) Wide Mounting Slots

**Contact Detail** 

500-Wire Hole .050x.025(1.27x0.64) - Tail LG=.270(6.86) .100 [2.54] Contact Spacing x .200 [5.08] Row Spacing

YOUR CONNECTION TO QUALITY & SERVICE

342 ENG MASTER J.LEE DATE: OCT. 06/09 SHEET 1 OF 3 NTS

342 Assembly

THIS IS A C.A.D. GENERATED DRAWING DO NOT MAKE MANUAL REVISIONS TO MASTER. ISSUE NUMBER

ORIGINAL

1

| 342 / 392 Series Card Edge Connector<br>Contact Bend Detail |                                                                                                                                     | ACAD REFERENCE NO. 342 ENG MASTER |             |          |          |
|-------------------------------------------------------------|-------------------------------------------------------------------------------------------------------------------------------------|-----------------------------------|-------------|----------|----------|
|                                                             |                                                                                                                                     | DRAWN:                            | J.LEE       | DATE: OC | T. 06/09 |
|                                                             |                                                                                                                                     | CHECKED                           | ):          | DATE:    |          |
| EDAC INC                                                    | ARE THE PROPERTY OF EDAC INC.,AND - SHALL NOT BE REPRODUCED,OR COPIED OR USED AS THE BASIS FOR THE MANUFACTURE OR SALE OF APPARATUS | SCALE:                            | NTS         | SHEET :  | 2 OF 3   |
| TORONTO, ONTARIO                                            |                                                                                                                                     | DRAWING                           | NUMBER      |          | ISSUE    |
| YOUR CONNECTION TO QUALITY & SERVICE                        |                                                                                                                                     | 3                                 | 42 Assembly |          | 1        |