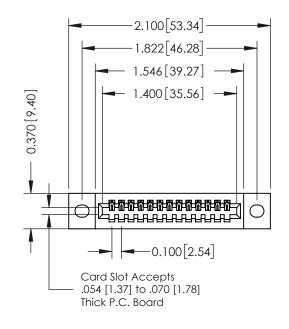

## 0.410[10.41] **SECTION A-A**

**See Accompanying Pages for:** 

- **Contact Bend Details**
- **Mounting Options**

| 342 / 392 Card Edge Connector |
|-------------------------------|
| Part Number: 342-013-500-102  |

YOUR CONNECTION TO QUALITY & SERVICE

342 ENG MASTER J.LEE DATE: OCT. 06/09 SHEET 1 OF 3 NTS

342 Assembly

THIS IS A C.A.D. GENERATED DRAWING DO NOT MAKE MANUAL REVISIONS TO MASTER. ISSUE NUMBER

ORIGINAL

1

| 342 / 392 Series Card Edge Connector<br>Contact Bend Detail |                                                                                                                                     | ACAD REFERENCE NO. 342 ENG MASTER |             |          |          |
|-------------------------------------------------------------|-------------------------------------------------------------------------------------------------------------------------------------|-----------------------------------|-------------|----------|----------|
|                                                             |                                                                                                                                     | DRAWN:                            | J.LEE       | DATE: OC | T. 06/09 |
|                                                             |                                                                                                                                     | CHECKED                           | ):          | DATE:    |          |
| EDAC INC                                                    | ARE THE PROPERTY OF EDAC INC.,AND - SHALL NOT BE REPRODUCED,OR COPIED OR USED AS THE BASIS FOR THE MANUFACTURE OR SALE OF APPARATUS | SCALE:                            | NTS         | SHEET :  | 2 OF 3   |
| TORONTO, ONTARIO                                            |                                                                                                                                     | DRAWING                           | NUMBER      |          | ISSUE    |
| YOUR CONNECTION TO QUALITY & SERVICE                        |                                                                                                                                     | 3                                 | 42 Assembly |          | 1        |