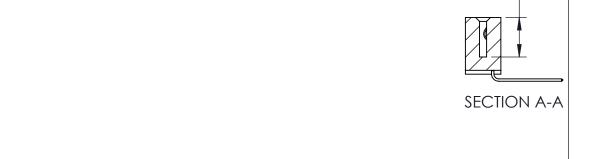

## **See Accompanying Pages for:**

- Contact Bend Details
- Mounting Options

|   | 342 / 392 Card Edge Connector |                  |                                                                                                                                                                 | ACAD REFERENCE NO. 342 ENG MASTER |             |           |        |  |
|---|-------------------------------|------------------|-----------------------------------------------------------------------------------------------------------------------------------------------------------------|-----------------------------------|-------------|-----------|--------|--|
| _ |                               |                  | DRAWN:                                                                                                                                                          | J.LEE                             | DATE: O     | CT. 06/09 |        |  |
|   | Part Number: 342-014-559-112  |                  |                                                                                                                                                                 | CHECKED:                          |             | DATE:     |        |  |
|   |                               | EDAC INC         | THESE DRAWINGS AND SPECIFICATIONS                                                                                                                               | SCALE:                            | NTS         | SHEET     | 1 OF 3 |  |
|   |                               | TORONTO, ONTARIO | ARE THE PROPERTY OF EDAC INC.,AND — SHALL NOT BE REPRODUCED,OR COPIED OR USED AS THE BASIS FOR THE MANUFACTURE OR SALE OF APPARATUS WITHOUT WRITTEN PERMISSION. | DRAWING                           | NUMBER      |           | ISSUE  |  |
|   | YOUR CONNECTION TO            | CANADA           |                                                                                                                                                                 | 34                                | 12 Assembly |           | 1      |  |