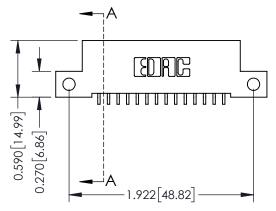

## **See Accompanying Pages for:**

- Contact Bend Details
- Mounting Options

|   | 342 / 392 Card Edge Connector |                  |                                                                                                                                                                 | ACAD REFERENCE NO. 342 ENG MASTER |             |           |        |  |
|---|-------------------------------|------------------|-----------------------------------------------------------------------------------------------------------------------------------------------------------------|-----------------------------------|-------------|-----------|--------|--|
| _ |                               |                  | DRAWN:                                                                                                                                                          | J.LEE                             | DATE: O     | CT. 06/09 |        |  |
|   | Part Number: 342-014-559-112  |                  |                                                                                                                                                                 | CHECKED:                          |             | DATE:     |        |  |
|   |                               | EDAC INC         | THESE DRAWINGS AND SPECIFICATIONS                                                                                                                               | SCALE:                            | NTS         | SHEET     | 1 OF 3 |  |
|   |                               | TORONTO, ONTARIO | ARE THE PROPERTY OF EDAC INC.,AND — SHALL NOT BE REPRODUCED,OR COPIED OR USED AS THE BASIS FOR THE MANUFACTURE OR SALE OF APPARATUS WITHOUT WRITTEN PERMISSION. | DRAWING                           | NUMBER      |           | ISSUE  |  |
|   | YOUR CONNECTION TO            | CANADA           |                                                                                                                                                                 | 34                                | 12 Assembly |           | 1      |  |