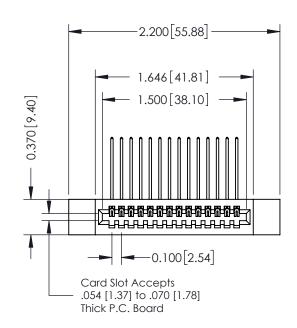

## **See Accompanying Pages for:**

- Contact Bend Details
- Mounting Options

|   | 342 / 392 Card Edge Connector |                  |                                                                                                                                                                 | ACAD REFERENCE NO. 342 ENG MASTER |             |           |        |  |
|---|-------------------------------|------------------|-----------------------------------------------------------------------------------------------------------------------------------------------------------------|-----------------------------------|-------------|-----------|--------|--|
| _ |                               |                  | DRAWN:                                                                                                                                                          | J.LEE                             | DATE: O     | CT. 06/09 |        |  |
|   | Part Number: 342-014-559-112  |                  |                                                                                                                                                                 | CHECKED:                          |             | DATE:     |        |  |
|   |                               | EDAC INC         | THESE DRAWINGS AND SPECIFICATIONS                                                                                                                               | SCALE:                            | NTS         | SHEET     | 1 OF 3 |  |
|   |                               | TORONTO, ONTARIO | ARE THE PROPERTY OF EDAC INC.,AND — SHALL NOT BE REPRODUCED,OR COPIED OR USED AS THE BASIS FOR THE MANUFACTURE OR SALE OF APPARATUS WITHOUT WRITTEN PERMISSION. | DRAWING                           | NUMBER      |           | ISSUE  |  |
|   | YOUR CONNECTION TO            | CANADA           |                                                                                                                                                                 | 34                                | 12 Assembly |           | 1      |  |