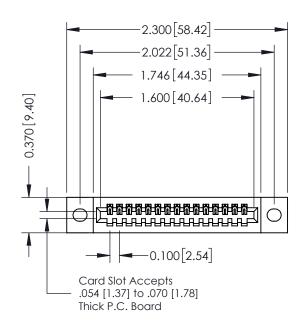

## 342 / 392 Card Edge Connector Part Number: 342-015-523-102

YOUR CONNECTION TO QUALITY & SERVICE

|         | DRAWN: J.LEE   | C1. 06/09 |        |  |
|---------|----------------|-----------|--------|--|
|         | CHECKED:       | DATE:     |        |  |
| S<br>ID | SCALE: NTS     | SHEET     | 1 OF 3 |  |
| IED     | DRAWING NUMBER |           | ISSUE  |  |
|         | 342 Assembly   |           | 1      |  |