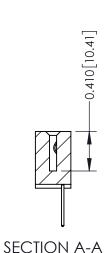

## **See Accompanying Pages for:**

- **Contact Bend Details**
- **Mounting Options**

342 ENG MASTER

THIS IS A C.A.D. GENERATED DRAWING DO NOT MAKE MANUAL REVISIONS TO MASTER. ISSUE NUMBER

ORIGINAL

1

| 342 / 392 Series Card Edge Connector Contact Bend Detail                     |                                                                  |          | ACAD REFERENCE NO. 342 ENG MASTER |                  |       |  |
|------------------------------------------------------------------------------|------------------------------------------------------------------|----------|-----------------------------------|------------------|-------|--|
|                                                                              |                                                                  |          | J.LEE                             | DATE: OCT. 06/09 |       |  |
| Confider bend Defail                                                         |                                                                  | CHECKED: |                                   | DATE:            |       |  |
| EDAC INC THESE DRAWINGS AND SPECIFICATIONS ARE THE PROPERTY OF EDAC INC. AND | SCALE:                                                           | NTS      | SHEET :                           | 2 OF 3           |       |  |
| TORONTO, ONTARIO                                                             | SHALL NOT BE REPRODUCED, OR COPIED  OR USED AS THE BASIS FOR THE | DRAWING  | NUMBER                            |                  | ISSUE |  |
| YOUR CONNECTION TO QUALITY & SERVICE                                         | MANUFACTURE OR SALE OF APPARATUS                                 | 3        | 42 Assembly                       |                  | 1     |  |