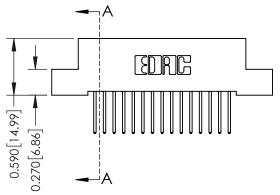

## **See Accompanying Pages for:**

- **Contact Bend Details**
- **Mounting Options**

342 ENG MASTER

THIS IS A C.A.D. GENERATED DRAWING DO NOT MAKE MANUAL REVISIONS TO MASTER. ISSUE NUMBER

ORIGINAL

1

| 342 / 392 Series Card Edge Connector Contact Bend Detail                     |                                                                  |          | ACAD REFERENCE NO. 342 ENG MASTER |                  |       |  |
|------------------------------------------------------------------------------|------------------------------------------------------------------|----------|-----------------------------------|------------------|-------|--|
|                                                                              |                                                                  |          | J.LEE                             | DATE: OCT. 06/09 |       |  |
| Confider bend Defail                                                         |                                                                  | CHECKED: |                                   | DATE:            |       |  |
| EDAC INC THESE DRAWINGS AND SPECIFICATIONS ARE THE PROPERTY OF EDAC INC. AND | SCALE:                                                           | NTS      | SHEET :                           | 2 OF 3           |       |  |
| TORONTO, ONTARIO                                                             | SHALL NOT BE REPRODUCED, OR COPIED  OR USED AS THE BASIS FOR THE | DRAWING  | NUMBER                            |                  | ISSUE |  |
| YOUR CONNECTION TO QUALITY & SERVICE                                         | MANUFACTURE OR SALE OF APPARATUS                                 | 3        | 42 Assembly                       |                  | 1     |  |