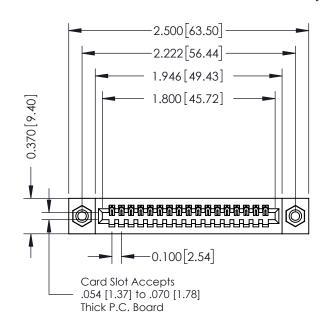

## **See Accompanying Pages for:**

- **Contact Bend Details**
- **Mounting Options**

| SECTION A-A |
|-------------|

| 342 / 392 Card Edge Connector<br>Part Number: 342-017-540-108 |                                                                                                        | ACAD REFERENCE NO. 342 ENG MASTER |            |         |           |
|---------------------------------------------------------------|--------------------------------------------------------------------------------------------------------|-----------------------------------|------------|---------|-----------|
|                                                               |                                                                                                        | DRAWN:                            | J.LEE      | DATE: O | CT. 06/09 |
|                                                               |                                                                                                        | CHECKED:                          |            | DATE:   |           |
| COOO EDAC INC                                                 | THESE DRAWINGS AND SPECIFICATIONS                                                                      | SCALE: N                          | ITS        | SHEET   | 1 OF 3    |
|                                                               | ARE THE PROPERTY OF EDAC INC.,AND<br>SHALL NOT BE REPRODUCED,OR COPIED<br>OR USED AS THE BASIS FOR THE | DRAWING N                         | UMBER      |         | ISSUE     |
|                                                               | MANUFACTURE OR SALE OF APPARATUS                                                                       | 342                               | ? Assembly |         | 1         |