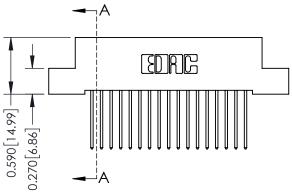

THIS IS A C.A.D. GENERATED DRAWING DO NOT MAKE MANUAL REVISIONS TO MASTER. ISSUE NUMBER

ORIGINAL

1

| 342 / 392 Series Card Edge Connector<br>Contact Bend Detail |                                                                   | ACAD REFERENCE NO. 342 ENG MASTER |             |                  |        |
|-------------------------------------------------------------|-------------------------------------------------------------------|-----------------------------------|-------------|------------------|--------|
|                                                             |                                                                   | DRAWN:                            | J.LEE       | DATE: OCT. 06/09 |        |
|                                                             |                                                                   | CHECKED:                          |             | DATE:            |        |
|                                                             | THESE DRAWINGS AND SPECIFICATIONS ARE THE PROPERTY OF EDAC INCAND | SCALE:                            | NTS         | SHEET :          | 2 OF 3 |
| TORONTO, ONTARIO                                            | SHALL NOT BE REPRODUCED, OR COPIED  OR USED AS THE BASIS FOR THE  | DRAWING                           | NUMBER      |                  | ISSUE  |
| YOUR CONNECTION TO QUALITY & SERVICE                        | MANUFACTURE OR SALE OF APPARATUS                                  | 3                                 | 42 Assembly |                  | 1      |