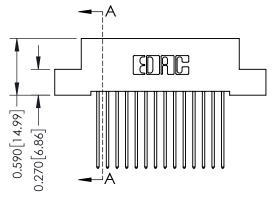

## **Mounting Option**

08-#4-40 Unified Threaded Inserts

## **See Accompanying Pages for:**

- Contact Bend Details
- Mounting Options

THIS IS A C.A.D. GENERATED DRAWING DO NOT MAKE MANUAL REVISIONS TO MASTER. ISSUE NUMBER

ORIGINAL

1

| 342 / 392 Series Card Edge Connector<br>Contact Bend Detail |                                                                                                                                                                                                  | ACAD REFERENCE NO. 342 ENG MASTER |             |                  |        |
|-------------------------------------------------------------|--------------------------------------------------------------------------------------------------------------------------------------------------------------------------------------------------|-----------------------------------|-------------|------------------|--------|
|                                                             |                                                                                                                                                                                                  | DRAWN:                            | J.LEE       | DATE: OCT. 06/09 |        |
|                                                             |                                                                                                                                                                                                  | CHECKED:                          |             | DATE:            |        |
| TORONTO, ONTARIO                                            | THESE DRAWINGS AND SPECIFICATIONS ARE THE PROPERTY OF EDAC INC. AND SHALL NOT BE REPRODUCED, OR COPIED OR USED AS THE BASIS FOR THE MANUFACTURE OR SALE OF APPARATUS WITHOUT WRITTEN PERMISSION. | SCALE:                            | NTS         | SHEET :          | 2 OF 3 |
|                                                             |                                                                                                                                                                                                  | DRAWING                           | NUMBER      |                  | ISSUE  |
| YOUR CONNECTION TO QUALITY & SERVICE                        |                                                                                                                                                                                                  | 3                                 | 42 Assembly |                  | 1      |