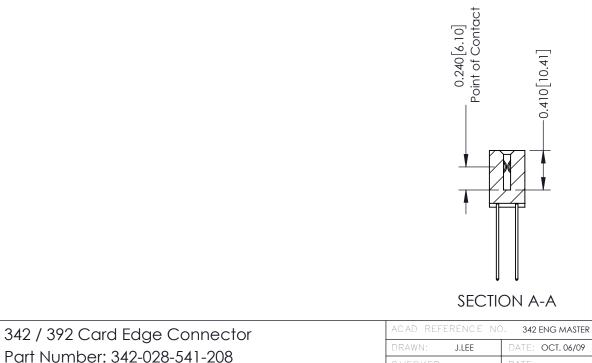

## **Contact Detail**

541-Wire Wrap .025 Sq.(0.64 Sq.) - Tail LG=.760(19.30) .100 [2.54] Contact Spacing x .200 [5.08] Row Spacing

YOUR CONNECTION TO QUALITY & SERVICE

THIS IS A C.A.D. GENERATED DRAWING

ISSUE NUMBER

## **See Accompanying Pages for:**

- Contact Bend Details
- Mounting Options

THIS IS A C.A.D. GENERATED DRAWING DO NOT MAKE MANUAL REVISIONS TO MASTER. ISSUE NUMBER

ORIGINAL

1

| 342 / 392 Series Card Edge Connector<br>Contact Bend Detail |                                                                                                                                                                                                  | ACAD REFERENCE NO. 342 ENG MASTER |             |                  |        |
|-------------------------------------------------------------|--------------------------------------------------------------------------------------------------------------------------------------------------------------------------------------------------|-----------------------------------|-------------|------------------|--------|
|                                                             |                                                                                                                                                                                                  | DRAWN:                            | J.LEE       | DATE: OCT. 06/09 |        |
|                                                             |                                                                                                                                                                                                  | CHECKED:                          |             | DATE:            |        |
| TORONTO, ONTARIO                                            | THESE DRAWINGS AND SPECIFICATIONS ARE THE PROPERTY OF EDAC INC. AND SHALL NOT BE REPRODUCED, OR COPIED OR USED AS THE BASIS FOR THE MANUFACTURE OR SALE OF APPARATUS WITHOUT WRITTEN PERMISSION. | SCALE:                            | NTS         | SHEET :          | 2 OF 3 |
|                                                             |                                                                                                                                                                                                  | DRAWING                           | NUMBER      |                  | ISSUE  |
| YOUR CONNECTION TO QUALITY & SERVICE                        |                                                                                                                                                                                                  | 3                                 | 42 Assembly |                  | 1      |