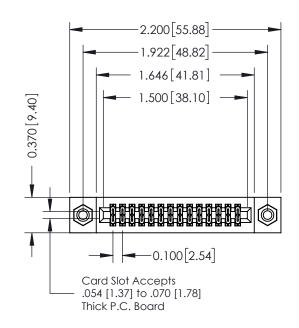

## **Mounting Option**

08-#4-40 Unified Threaded Inserts

## **Contact Detail**

541-Wire Wrap .025 Sq.(0.64 Sq.) - Tail LG=.760(19.30) .100 [2.54] Contact Spacing x .200 [5.08] Row Spacing

YOUR CONNECTION TO QUALITY & SERVICE

THIS IS A C.A.D. GENERATED DRAWING



ISSUE NUMBER

ORIGINAL

SHEET 1 OF 3

342 Assembly





## **See Accompanying Pages for:**

- Contact Bend Details
- Mounting Options



THIS IS A C.A.D. GENERATED DRAWING DO NOT MAKE MANUAL REVISIONS TO MASTER. ISSUE NUMBER

ORIGINAL

1



| 342 / 392 Series Card Edge Connector<br>Contact Bend Detail |                                                                                                                                                                                                  | ACAD REFERENCE NO. 342 ENG MASTER |             |                  |        |
|-------------------------------------------------------------|--------------------------------------------------------------------------------------------------------------------------------------------------------------------------------------------------|----------------