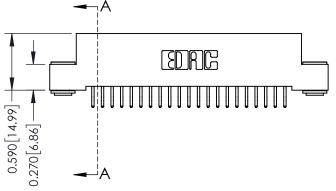

**Mounting Option** 

03-.116 (2.95) I.D. Floating Eyelets

**Contact Detail** 

556-Extender Board Bend (Code 520 Contacts) .100 [2.54] Contact Spacing x .200 [5.08] Row Spacing





## \_\_\_\_0.240[6.10] Point of Contact 0.410[10.41] SECTION A-A

## **See Accompanying Pages for:**

- **Contact Bend Details**
- **Mounting Options**

342 / 392 Card Edge Connector Part Number: 342-042-556-203

YOUR CONNECTION TO QUALITY & SERVICE

342 ENG MASTER J.LEE DATE: OCT. 06/09 SHEET 1 OF 3

342 Assembly

THIS IS A C.A.D. GENERATED DRAWING DO NOT MAKE MANUAL REVISIONS TO MASTER. ISSUE NUMBER

ORIGINAL

1



| 342 / 392 Series Card Edge Connector<br>Contact Bend Detail |                                                                                                                                                                                                  | ACAD REFERENCE NO. 342 ENG MASTER |             |                  |        |
|---------------------------------------