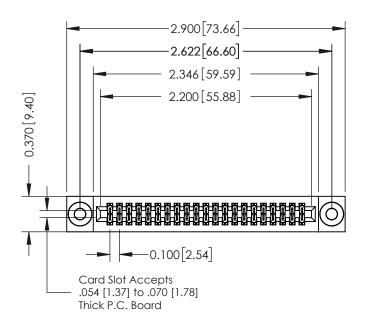

## **See Accompanying Pages for:**

- **Contact Bend Details**
- **Mounting Options**

342 / 392 Card Edge Connector Part Number: 342-042-556-203

YOUR CONNECTION TO QUALITY & SERVICE

342 ENG MASTER J.LEE DATE: OCT. 06/09 SHEET 1 OF 3

342 Assembly

THIS IS A C.A.D. GENERATED DRAWING DO NOT MAKE MANUAL REVISIONS TO MASTER. ISSUE NUMBER

ORIGINAL

1

| 342 / 392 Series Card Edge Connector<br>Contact Bend Detail |                                                                                                                                                                                                  | ACAD REFERENCE NO. 342 ENG MASTER |             |                  |        |
|-------------------------------------------------------------|--------------------------------------------------------------------------------------------------------------------------------------------------------------------------------------------------|-----------------------------------|-------------|------------------|--------|
|                                                             |                                                                                                                                                                                                  | DRAWN:                            | J.LEE       | DATE: OCT. 06/09 |        |
|                                                             |                                                                                                                                                                                                  | CHECKED:                          |             | DATE:            |        |
| TORONTO, ONTARIO                                            | THESE DRAWINGS AND SPECIFICATIONS ARE THE PROPERTY OF EDAC INC. AND SHALL NOT BE REPRODUCED, OR COPIED OR USED AS THE BASIS FOR THE MANUFACTURE OR SALE OF APPARATUS WITHOUT WRITTEN PERMISSION. | SCALE:                            | NTS         | SHEET :          | 2 OF 3 |
|                                                             |                                                                                                                                                                                                  | DRAWING                           | NUMBER      |                  | ISSUE  |
| YOUR CONNECTION TO QUALITY & SERVICE                        |                                                                                                                                                                                                  | 3                                 | 42 Assembly |                  | 1      |