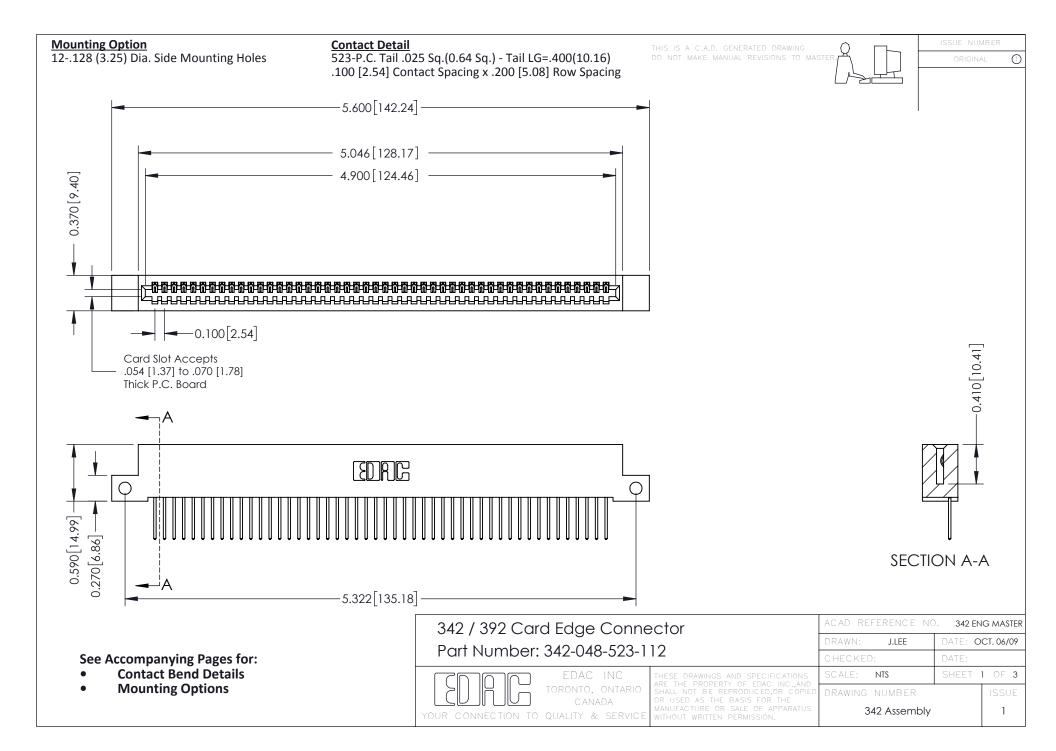

THIS IS A C.A.D. GENERATED DRAWING DO NOT MAKE MANUAL REVISIONS TO MASTER. ISSUE NUMBER

ORIGINAL

1



| 342 / 392 Series Card Edge Connector<br>Contact Bend Detail |                                                                                                                                                                                                  | ACAD REFERENCE NO. 342 ENG MASTER |             |                  |        |
|-------------------------------------------------------------|--------------------------------------------------------------------------------------------------------------------------------------------------------------------------------------------------|-----------------------------------|-------------|------------------|--------|
|