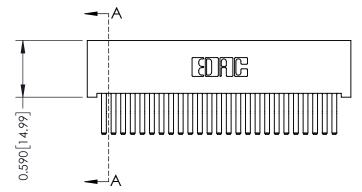

## **See Accompanying Pages for:**

- **Contact Bend Details**
- **Mounting Options**

| 342 / 392 Card Edge Connector |
|-------------------------------|
| Part Number: 342-050-560-201  |

|   | ACAD REFERENCE NO | 342 ENG MASTER   |  |  |  |
|---|-------------------|------------------|--|--|--|
|   | DRAWN: J.LEE      | DATE: OCT. 06/09 |  |  |  |
|   | CHECKED:          | DATE:            |  |  |  |
|   | SCALE: NTS        | SHEET 1 OF 3     |  |  |  |
| ) | DRAWING NUMBER    | ISSUE            |  |  |  |