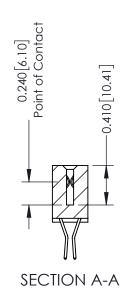

560-Extender Board Bend (Code 523 Contacts) .100 [2.54] Contact Spacing x .200 [5.08] Row Spacing