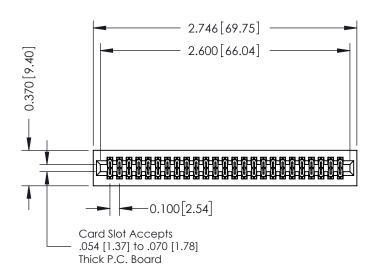

## **See Accompanying Pages for:**

- **Contact Bend Details**
- **Mounting Options**

| 342 / 392 Card Edge Connector |
|-------------------------------|
| Part Number: 342-050-560-201  |

|   | ACAD REFERENCE NO | 342 ENG MASTER   |  |  |  |
|---|-------------------|------------------|--|--|--|
|   | DRAWN: J.LEE      | DATE: OCT. 06/09 |  |  |  |
|   | CHECKED:          | DATE:            |  |  |  |
|   | SCALE: NTS        | SHEET 1 OF 3     |  |  |  |
| ) | DRAWING NUMBER    | ISSUE            |  |  |  |