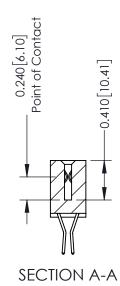

**Mounting Option** 

12-.128 (3.25) Dia. Side Mounting Holes

**Contact Detail** 

560-Extender Board Bend (Code 523 Contacts) .100 [2.54] Contact Spacing x .200 [5.08] Row Spacing

**See Accompanying Pages for:** 

THIS IS A C.A.D. GENERATED DRAWING DO NOT MAKE MANUAL REVISIONS TO MASTER. ISSUE NUMBER

ORIGINAL

1

| 342 / 392 Series Card Edge Connector<br>Contact Bend Detail |                                                                                                                                                                                                  | ACAD REFERENCE NO. 342 ENG MASTER |             |                  |        |
|-------------------------------------------------------------|--------------------------------------------------------------------------------------------------------------------------------------------------------------------------------------------------|-----------------------------------|-------------|------------------|--------|
|                                                             |                                                                                                                                                                                                  | DRAWN:                            | J.LEE       | DATE: OCT. 06/09 |        |
|                                                             |                                                                                                                                                                                                  | CHECKED:                          |             | DATE:            |        |
| TORONTO, ONTARIO                                            | THESE DRAWINGS AND SPECIFICATIONS ARE THE PROPERTY OF EDAC INC. AND SHALL NOT BE REPRODUCED, OR COPIED OR USED AS THE BASIS FOR THE MANUFACTURE OR SALE OF APPARATUS WITHOUT WRITTEN PERMISSION. | SCALE:                            | NTS         | SHEET :          | 2 OF 3 |
|                                                             |                                                                                                                                                                                                  | DRAWING                           | NUMBER      |                  | ISSUE  |
| YOUR CONNECTION TO QUALITY & SERVICE                        |                                                                                                                                                                                                  | 3                                 | 42 Assembly |                  | 1      |