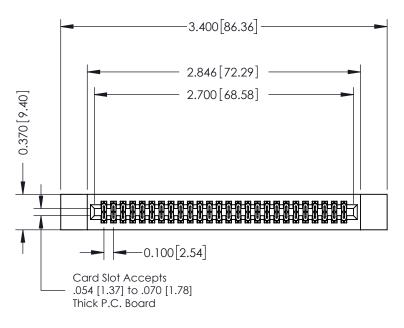

- **Contact Bend Details**
- **Mounting Options**

342 / 392 Card Edge Connector Part Number: 342-052-560-212

YOUR CONNECTION TO QUALITY & SERVICE

342 ENG MASTER DATE: OCT. 06/09 J.LEE SHEET 1 OF 3

342 Assembly