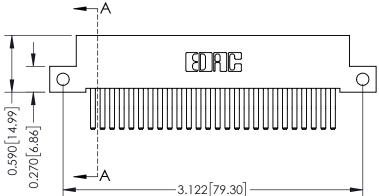

**Mounting Option** 

12-.128 (3.25) Dia. Side Mounting Holes

**Contact Detail** 

560-Extender Board Bend (Code 523 Contacts) .100 [2.54] Contact Spacing x .200 [5.08] Row Spacing

**See Accompanying Pages for:** 

THIS IS A C.A.D. GENERATED DRAWING DO NOT MAKE MANUAL REVISIONS TO MASTER

ISSUE NUMBER

ORIGINAL

1

| 342 / 392 Card Edge Connector<br>Mounting Options |                                                                                                                                                                                               | ACAD REFERENCE NO. 342 ENG MASTER |                         |        |  |  |
|---------------------------------------------------|-----------------------------------------------------------------------------------------------------------------------------------------------------------------------------------------------|-----------------------------------|-------------------------|--------|--|--|
|                                                   |                                                                                                                                                                                               | DRAWN: J.LEE                      | DATE: <b>OCT. 06/09</b> |        |  |  |
|                                                   |                                                                                                                                                                                               | CHECKED:                          | DATE:                   |        |  |  |
| TORONTO, ONTARIO                                  | THESE DRAWINGS AND SPECIFICATIONS ARE THE PROPERTY OF EDAC INCAND SHALL NOT BE REPRODUCED,OR COPIED OR USED AS THE BASIS FOR THE MANUFACTURE OR SALE OF APPARATUS WITHOUT WRITTEN PERMISSION. | SCALE: NTS                        | SHEET :                 | 3 OF 3 |  |  |
|                                                   |                                                                                                                                                                                               | DRAWING NUMBER                    | •                       | ISSUE  |  |  |
| YOUR CONNECTION TO QUALITY & SERVICE              |                                                                                                                                                                                               | 342 Assembly                      |                         | 1      |  |  |