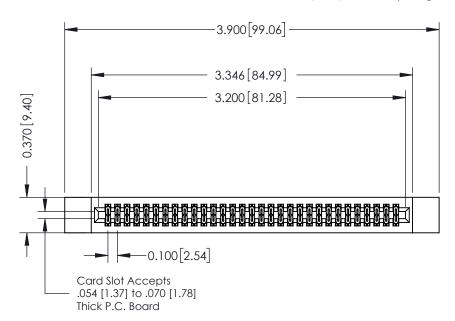

## **See Accompanying Pages for:**

- **Contact Bend Details**
- **Mounting Options**

342 / 392 Card Edge Connector Part Number: 342-062-560-212

| ACAD REFERENCE NO. 342 ENG MASTER |                  |  |  |  |
|-----------------------------------|------------------|--|--|--|
| DRAWN: J.LEE                      | DATE: OCT. 06/09 |  |  |  |
| CHECKED:                          | DATE:            |  |  |  |
| SCALE: NTS                        | SHEET 1 OF 3     |  |  |  |
| DRAWING NUMBER                    | ISSUE            |  |  |  |