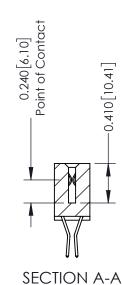

## **Contact Detail**

560-Extender Board Bend (Code 523 Contacts) .100 [2.54] Contact Spacing x .200 [5.08] Row Spacing

342 Assembly

THIS IS A C.A.D. GENERATED DRAWING DO NOT MAKE MANUAL REVISIONS TO MASTER. ISSUE NUMBER

ORIGINAL

1

| 342 / 392 Series Card Edge Connector<br>Contact Bend Detail |                                                                                                                                   | ACAD REFERENCE NO. 342 ENG MASTER |             |                  |        |
|-------------------------------------------------------------|-----------------------------------------------------------------------------------------------------------------------------------|-----------------------------------|-------------|------------------|--------|
|                                                             |                                                                                                                                   | DRAWN:                            | J.LEE       | DATE: OCT. 06/09 |        |
|                                                             |                                                                                                                                   | CHECKED:                          |             | DATE:            |        |
| EDAC INC                                                    | ARE THE PROPERTY OF EDAC INC.,AND SHALL NOT BE REPRODUCED,OR COPIED OR USED AS THE BASIS FOR THE MANUFACTURE OR SALE OF APPARATUS | SCALE:                            | NTS         | SHEET :          | 2 OF 3 |
| TORONTO, ONTARIO                                            |                                                                                                                                   | DRAWING                           | NUMBER      |                  | ISSUE  |
| YOUR CONNECTION TO QUALITY & SERVICE                        |                                                                                                                                   | 3                                 | 42 Assembly |                  | 1      |