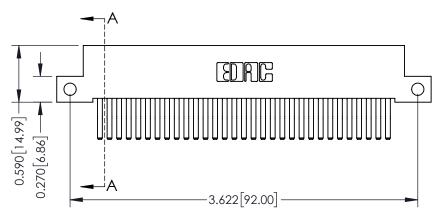

## **See Accompanying Pages for:**

- **Contact Bend Details**
- **Mounting Options**

342 / 392 Card Edge Connector Part Number: 342-062-560-212

| ACAD REFERENCE NO. 342 ENG MASTER |                  |  |  |  |
|-----------------------------------|------------------|--|--|--|
| DRAWN: J.LEE                      | DATE: OCT. 06/09 |  |  |  |
| CHECKED:                          | DATE:            |  |  |  |
| SCALE: NTS                        | SHEET 1 OF 3     |  |  |  |
| DRAWING NUMBER                    | ISSUE            |  |  |  |

THIS IS A C.A.D. GENERATED DRAWING DO NOT MAKE MANUAL REVISIONS TO MASTER

ISSUE NUMBER

ORIGINAL

1

| 342 / 392 Card Edge Connector<br>Mounting Options |                                                                                                                                     | ACAD REFERENCE NO. 342 ENG MASTER |                         |        |  |
|---------------------------------------------------|-------------------------------------------------------------------------------------------------------------------------------------|-----------------------------------|-------------------------|--------|--|
|                                                   |                                                                                                                                     | DRAWN: J.LEE                      | DATE: <b>OCT. 06/09</b> |        |  |
|                                                   |                                                                                                                                     | CHECKED:                          | DATE:                   |        |  |
| EDAC INC                                          | ARE THE PROPERTY OF EDAC INC.,AND — SHALL NOT BE REPRODUCED,OR COPIED OR USED AS THE BASIS FOR THE MANUFACTURE OR SALE OF APPARATUS | SCALE: NTS                        | SHEET :                 | 3 OF 3 |  |
| TORONTO, ONTARIO                                  |                                                                                                                                     | DRAWING NUMBER                    | •                       | ISSUE  |  |
| YOUR CONNECTION TO QUALITY & SERVICE              |                                                                                                                                     | 342 Assembly                      |                         | 1      |  |