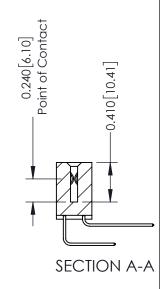

**Mounting Option** 01-No Mounting Lugs

**Contact Detail** 

558-90 Degree Bend (Code 541 Contacts) .100 [2.54] Contact Spacing x .200 [5.08] Row Spacing

**See Accompanying Pages for:** 

- **Contact Bend Details**
- **Mounting Options**