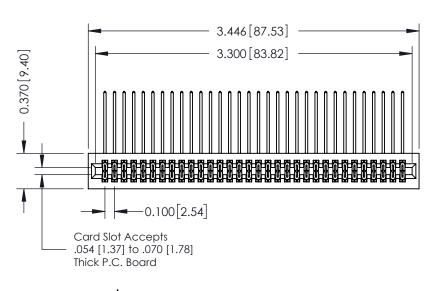

342 / 392 Card Edge Connector Part Number: 342-064-558-201

YOUR CONNECTION TO QUALITY & SERVICE

342 ENG MASTER J.LEE DATE: OCT. 06/09 SHEET 1 OF 3 NTS

342 Assembly

THIS IS A C.A.D. GENERATED DRAWING DO NOT MAKE MANUAL REVISIONS TO MASTER. ISSUE NUMBER