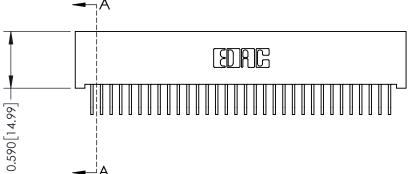

342 / 392 Card Edge Connector Part Number: 342-064-558-201

YOUR CONNECTION TO QUALITY & SERVICE

342 ENG MASTER J.LEE DATE: OCT. 06/09 SHEET 1 OF 3 NTS

342 Assembly

THIS IS A C.A.D. GENERATED DRAWING DO NOT MAKE MANUAL REVISIONS TO MASTER. ISSUE NUMBER