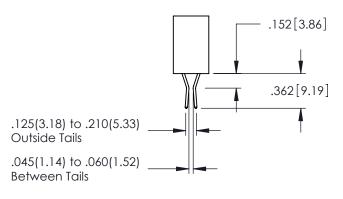

**SECTION A-A** 

.107 [2.72] .082 [2.08] .157 [4] .232 [5.89] .125(3.18) to .210(5.33) .125(3.18) to .210(5.33) Outside Tails Outside Tails .045(1.14) to .060(1.52) .045(1.14) to .060(1.52) Between Tails Between Tails **Contact Code 555 Contact Code 556** 

**Contact Code 558** 

**Contact Code 559** 

Contact Code 560

INSULATOR MATERIAL: THERMOPLASTIC POLYESTER, UL 94V-0 DAP MATERIAL AVAILABLE UPON REQUEST

CONTACT MATERIAL; COPPER ALLOY CONTACT PLATING: GOLD ON THE MATING AREA, TIN PLATING ON THE CONTACT TAILS, NICKEL UNDERPLATE

## 345/395 SERIES CARD EDGE CONNECTOR CONTACT CODE 555,556,558,559,560 DIMENSIONS

YOUR CONNECTION TO QUALITY & SERVICE

|   | ACAD REFERENCE NO. 345-ENG-MASTER |                          |  |  |
|---|-----------------------------------|--------------------------|--|--|
|   | DRAWN: R.STA.MONICA               | DATE: <b>MAY.16/2017</b> |  |  |
|   | CHECKED:                          | DATE:                    |  |  |
|   | SCALE: 1:1                        | SHEET 2 OF 2             |  |  |
| D | DRAWING NUMBER                    | ISSUE                    |  |  |