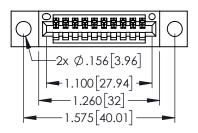

<u>Contact Dimensions:</u>
525-P.C. Tail .018 Sq.(0.46 Sq.) - Tail LG=.150(3.81)
.100 (2.54) Contact Spacing x .200 (5.08) Row Spacing

..330[8.38] CARD SLOT .160[4.06] POINT OF CONTACT

1

- INSULATOR MATERIAL: THERMOPLASTIC PBT BLACK, UL 94V-0 CONTACT MATERIAL; COPPER TIN ALLOY
- CONTACT PLATING: GOLD ON THE MATING AREA, TIN PLATING ON THE CONTACT TAILS, NICKEL UNDERPLATE

| 345/395 SERIES CARD EDGE CONNECTOR  |
|-------------------------------------|
| 545/575 SERIES CARD EDGE CONNECTOR  |
| PART NUMBER: 345-010-525-104        |
| 17 (11 11071) E11. 0 10 010 020 104 |

| ACAD REFERENCE NO. 345-ENG-MASTER |                 |           |  |  |
|-----------------------------------|-----------------|-----------|--|--|
| DRAWN: R.STA.MONICA               | DATE: <b>MA</b> | Y.16/2017 |  |  |
| CHECKED:                          | DATE:           |           |  |  |
| SCALE: 1:1                        | SHEET 1         | OF 2      |  |  |
| DRAWING NUMBER                    |                 | ISSUE     |  |  |
| 345-ENG-MASTER                    |                 | 1         |  |  |