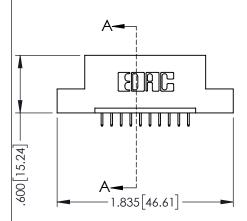

| 345/395 SERIES CARD EDGE CONNECTOR  |
|-------------------------------------|
| 545/575 SERIES CARD EDGE CONNECTOR  |
| PART NUMBER: 345-010-525-104        |
| 17 (11 11071) E11. 0 10 010 020 104 |

| ACAD REFERENCE NO. 345-ENG-MASTER |                 |           |  |  |
|-----------------------------------|-----------------|-----------|--|--|
| DRAWN: R.STA.MONICA               | DATE: <b>MA</b> | Y.16/2017 |  |  |
| CHECKED:                          | DATE:           |           |  |  |
| SCALE: 1:1                        | SHEET 1         | OF 2      |  |  |
| DRAWING NUMBER                    |                 | ISSUE     |  |  |
| 345-ENG-MASTER                    |                 | 1         |  |  |