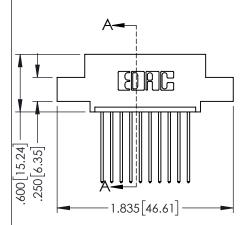

.160[4.06] POINT OF CONTACT

.330[8.38] CARD SLOT

ORIGINAL

1

- INSULATOR MATERIAL: THERMOPLASTIC PBT BLACK, UL 94V-0
- CONTACT MATERIAL; COPPER TIN ALLOY
  CONTACT PLATING: GOLD ON THE MATING AREA, TIN PLATING ON THE CONTACT TAILS, NICKEL UNDERPLATE

| SECTION A-A                       |         |           |  |
|-----------------------------------|---------|-----------|--|
| ACAD REFERENCE NO. 345-ENG-MASTER |         |           |  |
| DRAWN: R.STA.MONICA               | DATE:MA | Y.16/2017 |  |
| CHECKED:                          | DATE:   |           |  |
| SCALE: 1:1                        | SHEET ' | OF 2      |  |
| DRAWING NUMBER                    |         | ISSUE     |  |
| 345-ENG-MASTER                    |         | 1         |  |