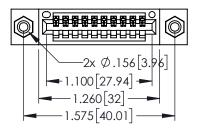

Contact Dimensions: 541-Wire Wrap .025 Sq.(0.64 Sq.) - Tail LG=.750(19.05) .100 (2.54) Contact Spacing x .200 (5.08) Row Spacing

THIS IS A C.A.D. GENERATED DRAWING DO NOT MAKE MANUAL REVISIONS TO MAST

ISSUE NUMBER

.160[4.06] POINT OF CONTACT

.330[8.38] CARD SLOT

ORIGINAL

1

- INSULATOR MATERIAL: THERMOPLASTIC PBT BLACK, UL 94V-0
- CONTACT MATERIAL; COPPER TIN ALLOY
  CONTACT PLATING: GOLD ON THE MATING AREA, TIN PLATING ON THE CONTACT TAILS, NICKEL UNDERPLATE