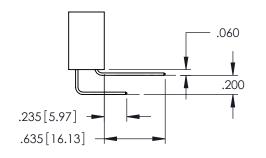

Contact Dimensions: 541-Wire Wrap .025 Sq.(0.64 Sq.) - Tail LG=.750(19.05) .100 (2.54) Contact Spacing x .200 (5.08) Row Spacing

THIS IS A C.A.D. GENERATED DRAWING DO NOT MAKE MANUAL REVISIONS TO MAST

ISSUE NUMBER