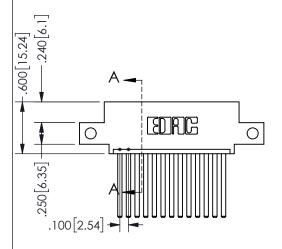

THIS IS A C.A.D. GENERATED DRAWING DO NOT MAKE MANUAL REVISIONS TO MASTER.

ISSUE NUMBER

.160 4.06

POINT OF

CONTACT

ORIGINAL

1

<u>Contact Dimensions:</u> 544-Wire Wrap .050x.025(1.27x0.64) - Tail LG=.750(19.05)

.100 (2.54) Contact Spacing x .200 (5.08) Row Spacing

.370 9.4 SECTION A-A

.330[8.38]

CARD SLOT

## 345/395 SERIES CARD EDGE CONNECTOR PART NUMBER: 345-013-544-412

**EDAC INC** TORONTO, ONTARIO CANADA

THESE DRAWINGS AND SPECIFICATIONS ARE THE PROPERTY OF EDAC INC.,AND SHALL NOT BE REPRODUCED, OR COPIED OR USED AS THE BASIS FOR THE MANUFACTURE OR SALE OF APPARATUS WITHOUT WRITTEN PERMISSION.