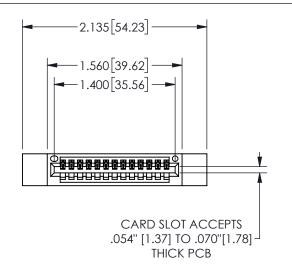

.100 (2.54) Contact Spacing x .200 (5.08) Row Spacing

.370 9.4 SECTION A-A

.330[8.38]

CARD SLOT

## 345/395 SERIES CARD EDGE CONNECTOR PART NUMBER: 345-013-544-412

**EDAC INC** TORONTO, ONTARIO CANADA

THESE DRAWINGS AND SPECIFICATIONS ARE THE PROPERTY OF EDAC INC.,AND SHALL NOT BE REPRODUCED, OR COPIED OR USED AS THE BASIS FOR THE MANUFACTURE OR SALE OF APPARATUS WITHOUT WRITTEN PERMISSION.