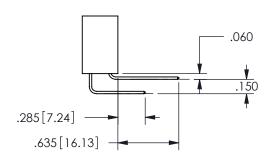

THIS IS A C.A.D. GENERATED DRAWING DO NOT MAKE MANUAL REVISIONS TO MASTER.

ISSUE NUMBER

.160 4.06

POINT OF

CONTACT

ORIGINAL

1

<u>Contact Dimensions:</u> 544-Wire Wrap .050x.025(1.27x0.64) - Tail LG=.750(19.05)

ISSUE NUMBER ORIGINAL

1

**Contact Code 558** 

Contact Code 559

**Contact Code 560** 

INSULATOR MATERIAL: THERMOPLASTIC POLYESTER, UL 94V-0 DAP MATERIAL AVAILABLE UPON REQUEST

CONTACT MATERIAL; COPPER ALLOY CONTACT PLATING: GOLD ON THE MATING AREA, TIN PLATING ON THE CONTACT TAILS, NICKEL UNDERPLATE

345/395 SERIES CARD EDGE CONNECTOR CONTACT CODE 555,556,558,559,560 DIMENSIONS

YOUR CONNECTION TO QUALITY & SERVICE

**EDAC INC** TORONTO, ONTARIO CANADA

THESE DRAWINGS AND SPECIFICATIONS ARE THE PROPERTY OF EDAC INC.,AND SHALL NOT BE REPRODUCED, OR COPIED OR USED AS THE BASIS FOR THE MANUFACTURE OR SALE OF APPARATUS WITHOUT WRITTEN PERMISSION.