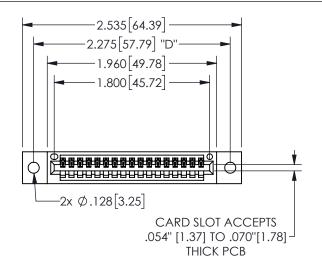

THIS IS A C.A.D. GENERATED DRAWING DO NOT MAKE MANUAL REVISIONS TO MASTER.

ISSUE NUMBER

ORIGINAL

1

<u>Contact Dimensions:</u>
542-Wire Wrap .025 Sq.(0.64 Sq.) - Tail LG=.645(16.38)
.100 (2.54) Contact Spacing x .200 (5.08) Row Spacing

.160 4.06 .330[8.38] POINT OF CARD SLOT CONTACT .370 9.4

345/395 SERIES CARD EDGE CONNECTOR PART NUMBER: 345-017-542-402

YOUR CONNECTION TO QUALITY & SERVICE

**EDAC INC** TORONTO, ONTARIO CANADA

THESE DRAWINGS AND SPECIFICATIONS ARE THE PROPERTY OF EDAC INC.,AND SHALL NOT BE REPRODUCED, OR COPIED OR USED AS THE BASIS FOR THE MANUFACTURE OR SALE OF APPARATUS WITHOUT WRITTEN PERMISSION.