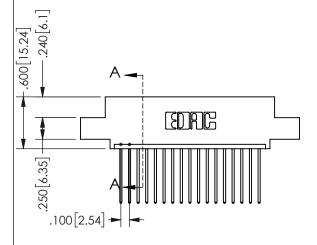

THIS IS A C.A.D. GENERATED DRAWING DO NOT MAKE MANUAL REVISIONS TO MASTER.

ISSUE NUMBER

ORIGINAL

1

<u>Contact Dimensions:</u>
542-Wire Wrap .025 Sq.(0.64 Sq.) - Tail LG=.645(16.38)
.100 (2.54) Contact Spacing x .200 (5.08) Row Spacing

.160 4.06 .330[8.38] POINT OF CARD SLOT CONTACT .370 9.4

345/395 SERIES CARD EDGE CONNECTOR PART NUMBER: 345-017-542-402

YOUR CONNECTION TO QUALITY & SERVICE

**EDAC INC** TORONTO, ONTARIO CANADA

THESE DRAWINGS AND SPECIFICATIONS ARE THE PROPERTY OF EDAC INC.,AND SHALL NOT BE REPRODUCED, OR COPIED OR USED AS THE BASIS FOR THE MANUFACTURE OR SALE OF APPARATUS WITHOUT WRITTEN PERMISSION.