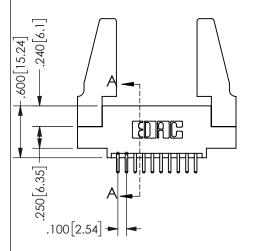

## 345/395 SERIES CARD EDGE CONNECTOR PART NUMBER: 345-020-520-588

YOUR CONNECTION TO QUALITY & SERVICE

**EDAC INC** TORONTO, ONTARIO CANADA

THESE DRAWINGS AND SPECIFICATIONS ARE THE PROPERTY OF EDAC INC.,AND SHALL NOT BE REPRODUCED,OR COPIED OR USED AS THE BASIS FOR THE MANUFACTURE OR SALE OF APPARATUS WITHOUT WRITTEN PERMISSION.

| 3LC11O117171        |                  |
|---------------------|------------------|
| ACAD REFERENCE NO.  | 345-ENG-MASTER   |
| DRAWN: R.STA.MONICA | DATE:MAY.16/2017 |
| CHECKED:            | DATE:            |
| SCALE: NTS          | SHEET 1 OF 2     |
| DRAWING NUMBER      | ISSUE            |
| 345-ENG-MASTER      | 1                |