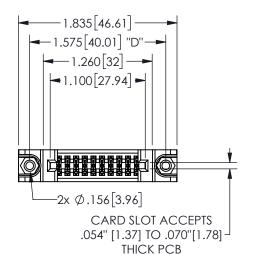

## 345/395 SERIES CARD EDGE CONNECTOR PART NUMBER: 345-020-520-588

YOUR CONNECTION TO QUALITY & SERVICE

**EDAC INC** TORONTO, ONTARIO CANADA

THESE DRAWINGS AND SPECIFICATIONS ARE THE PROPERTY OF EDAC INC.,AND SHALL NOT BE REPRODUCED,OR COPIED OR USED AS THE BASIS FOR THE MANUFACTURE OR SALE OF APPARATUS WITHOUT WRITTEN PERMISSION.

| 3LC11O117171        |                  |
|---------------------|------------------|
| ACAD REFERENCE NO.  | 345-ENG-MASTER   |
| DRAWN: R.STA.MONICA | DATE:MAY.16/2017 |
| CHECKED:            | DATE:            |
| SCALE: NTS          | SHEET 1 OF 2     |
| DRAWING NUMBER      | ISSUE            |
| 345-ENG-MASTER      | 1                |