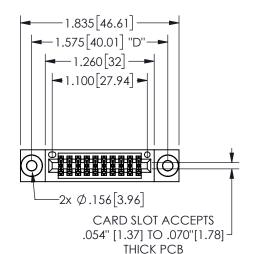

THIS IS A C.A.D. GENERATED DRAWING DO NOT MAKE MANUAL REVISIONS TO MASTER.

ISSUE NUMBER

ORIGINAL

1

Contact Dimensions: 541-Wire Wrap .025 Sq.(0.64 Sq.) - Tail LG=.750(19.05) .100 (2.54) Contact Spacing x .200 (5.08) Row Spacing 345/395 SERIES CARD EDGE CONNECTOR PART NUMBER: 345-020-541-503

EDNC

EDAC INC TORONTO, ONTARIO CANADA

YOUR CONNECTION TO QUALITY & SERVICE

THESE DRAWINGS AND SPECIFICATIONS ARE THE PROPERTY OF EDAC INC.,AND SHALL NOT BE REPRODUCED,OR COPIED OR USED AS THE BASIS FOR THE MANUFACTURE OR SALE OF APPARATUS WITHOUT WRITTEN PERMISSION.