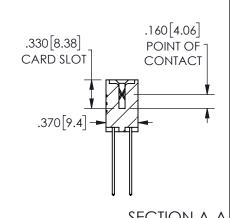

| SECTION A           |     |                  | 1 A-A |
|---------------------|-----|------------------|-------|
| ACAD REFERENCE NO.  |     | 345-ENG-MASTER   |       |
| DRAWN: R.STA.MONICA |     | DATE:MAY.16/2017 |       |
| CHECKED:            |     | DATE:            |       |
| SCALE:              | NTS | SHEET            | OF 2  |
| DRAWING NUMBER      |     |                  | ISSUE |
| 345-ENG-MASTER      |     |                  | 1     |

ISSUE NUMBER ORIGINAL

1

**Contact Code 558** 

Contact Code 559

Contact Code 560

INSULATOR MATERIAL: THERMOPLASTIC POLYESTER, UL 94V-0 DAP MATERIAL AVAILABLE UPON REQUEST

CONTACT MATERIAL; COPPER ALLOY CONTACT PLATING: GOLD ON THE MATING AREA, TIN PLATING ON THE CONTACT TAILS, NICKEL UNDERPLATE