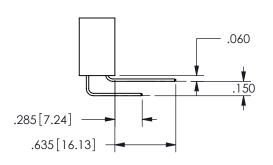

ISSUE NUMBER ORIGINAL

1

**Contact Code 558** 

Contact Code 559

Contact Code 560

INSULATOR MATERIAL: THERMOPLASTIC POLYESTER, UL 94V-0 DAP MATERIAL AVAILABLE UPON REQUEST

CONTACT MATERIAL; COPPER ALLOY CONTACT PLATING: GOLD ON THE MATING AREA, TIN PLATING ON THE CONTACT TAILS, NICKEL UNDERPLATE