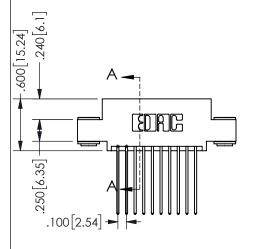

| SECTION A           |     |                  | 1 A-A |
|---------------------|-----|------------------|-------|
| ACAD REFERENCE NO.  |     | 345-ENG-MASTER   |       |
| DRAWN: R.STA.MONICA |     | DATE:MAY.16/2017 |       |
| CHECKED:            |     | DATE:            |       |
| SCALE:              | NTS | SHEET            | OF 2  |
| DRAWING NUMBER      |     |                  | ISSUE |
| 345-ENG-MASTER      |     |                  | 1     |