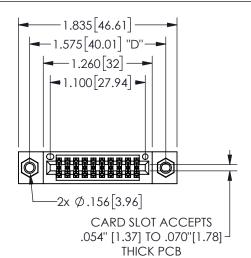

## <u>Contact Dimensions:</u> 542-Wire Wrap .025 Sq.(0.64 Sq.) - Tail LG=.645(16.38) .100 (2.54) Contact Spacing x .200 (5.08) Row Spacing

345/395 SERIES CARD EDGE CONNECTOR PART NUMBER: 345-020-542-507