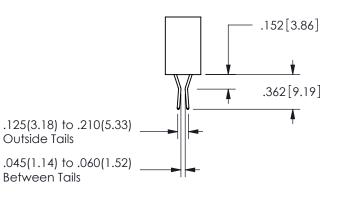

## <u>Contact Dimensions:</u> 542-Wire Wrap .025 Sq.(0.64 Sq.) - Tail LG=.645(16.38) .100 (2.54) Contact Spacing x .200 (5.08) Row Spacing

345/395 SERIES CARD EDGE CONNECTOR PART NUMBER: 345-020-542-507