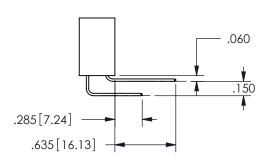

## <u>Contact Dimensions:</u> 542-Wire Wrap .025 Sq.(0.64 Sq.) - Tail LG=.645(16.38) .100 (2.54) Contact Spacing x .200 (5.08) Row Spacing

345/395 SERIES CARD EDGE CONNECTOR PART NUMBER: 345-020-542-507