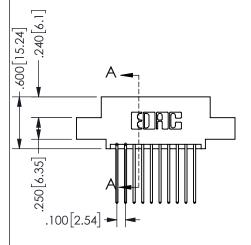

**SECTION A-A** 

.160 4.06 .330[8.38] POINT OF CARD SLOT CONTACT .370 [9.4]

ISSUE NUMBER ORIGINAL

1

**Contact Code 558** 

Contact Code 559

**Contact Code 560** 

INSULATOR MATERIAL: THERMOPLASTIC POLYESTER, UL 94V-0 DAP MATERIAL AVAILABLE UPON REQUEST