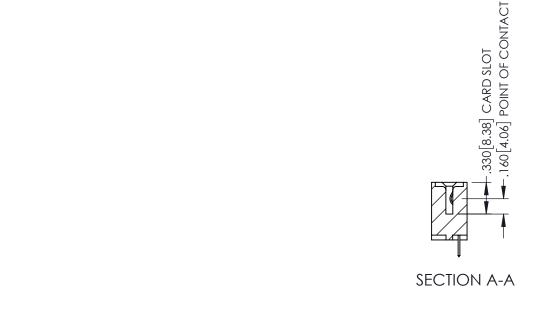

345/395 SERIES CARD EDGE CONNECTOR

| PART NUMBER: 345-021-520-402 |                                                                                                                                             | DRAWN:                                                       | R.STA.MONICA |               |  |
|------------------------------|---------------------------------------------------------------------------------------------------------------------------------------------|--------------------------------------------------------------|--------------|---------------|--|
|                              |                                                                                                                                             | CHECKE                                                       | D:           |               |  |
| TORONTO, ONTARIO             | THESE DRAWINGS AND SPECIFICATIONS<br>ARE THE PROPERTY OF EDAC INC.,AND<br>SHALL NOT BE REPRODUCED,OR COPIED<br>OR USED AS THE BASIS FOR THE | SCALE:                                                       | 1:1          |               |  |
|                              |                                                                                                                                             | DRAWING                                                      | NUMBER       |               |  |
| YOUR CONNECTION TO           | CANADA<br>QUALITY & SERVICE                                                                                                                 | MANUFACTURE OR SALE OF APPARATUS WITHOUT WRITTEN PERMISSION. | 3.           | 45-ENG-MASTER |  |