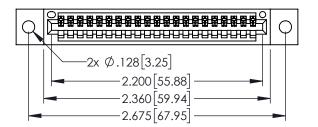

345/395 SERIES CARD EDGE CONNECTOR

| PART NUMBER: 345-021-520-402 |                                                                                                                                             | DRAWN:                                                       | R.STA.MONICA |               |  |
|------------------------------|---------------------------------------------------------------------------------------------------------------------------------------------|--------------------------------------------------------------|--------------|---------------|--|
|                              |                                                                                                                                             | CHECKE                                                       | D:           |               |  |
| TORONTO, ONTARIO             | THESE DRAWINGS AND SPECIFICATIONS<br>ARE THE PROPERTY OF EDAC INC.,AND<br>SHALL NOT BE REPRODUCED,OR COPIED<br>OR USED AS THE BASIS FOR THE | SCALE:                                                       | 1:1          |               |  |
|                              |                                                                                                                                             | DRAWING                                                      | NUMBER       |               |  |
| YOUR CONNECTION TO           | CANADA<br>QUALITY & SERVICE                                                                                                                 | MANUFACTURE OR SALE OF APPARATUS WITHOUT WRITTEN PERMISSION. | 3.           | 45-ENG-MASTER |  |