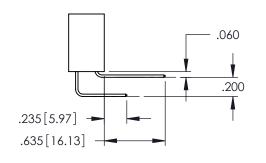

Contact Dimensions: 520-P.C. Tail .030x.018(0.76x0.46) - Tail LG=.175(4.45) .100 (2.54) Contact Spacing x .200 (5.08) Row Spacing

ACAD REFERENCE NO. 345-ENG-MASTER

DATE:MAY.16/2017

SHEET 1 OF 2

DRAWN: R.STA.MONICA

- INSULATOR MATERIAL: THERMOPLASTIC PBT BLACK, UL 94V-0
- CONTACT MATERIAL; COPPER TIN ALLOY CONTACT PLATING: GOLD ON THE MATING AREA, TIN PLATING ON THE CONTACT TAILS, NICKEL UNDERPLATE

|                   | EDAC INC<br>TORONTO, ONTARIO<br>CANADA |
|-------------------|----------------------------------------|
| DUR CONNECTION TO | OLIALITY & SERVICE                     |