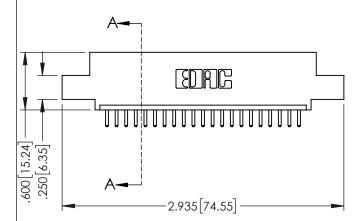

345/395 SERIES CARD EDGE CONNECTOR

| PART NUMBER: 345-021-520-402 |                                                                                                                                             | DRAWN:                                                       | R.STA.MONICA |               |  |
|------------------------------|---------------------------------------------------------------------------------------------------------------------------------------------|--------------------------------------------------------------|--------------|---------------|--|
|                              |                                                                                                                                             | CHECKE                                                       | D:           |               |  |
| TORONTO, ONTARIO             | THESE DRAWINGS AND SPECIFICATIONS<br>ARE THE PROPERTY OF EDAC INC.,AND<br>SHALL NOT BE REPRODUCED,OR COPIED<br>OR USED AS THE BASIS FOR THE | SCALE:                                                       | 1:1          |               |  |
|                              |                                                                                                                                             | DRAWING                                                      | NUMBER       |               |  |
| YOUR CONNECTION TO           | CANADA<br>QUALITY & SERVICE                                                                                                                 | MANUFACTURE OR SALE OF APPARATUS WITHOUT WRITTEN PERMISSION. | 3.           | 45-ENG-MASTER |  |