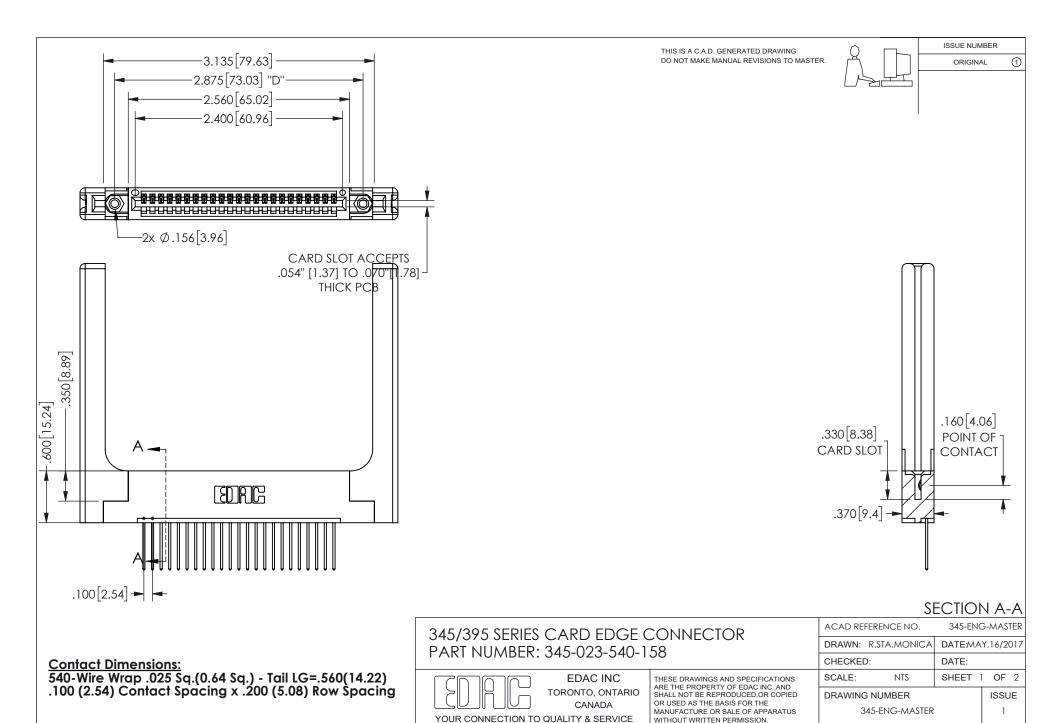

ISSUE NUMBER ORIGINAL

1









**Contact Code 558** 

Contact Code 559

Contact Code 560

INSULATOR MATERIAL: THERMOPLASTIC POLYESTER, UL 94V-0

DAP MATERIAL AVAILABLE UPON REQUEST

CONTACT MATERIAL; COPPER ALLOY

CONTACT PLATING: GOLD ON THE MATING AREA, TIN PLATING ON THE CONTACT TAILS, NICKEL UNDERPLATE

345/395 SERIES CARD EDGE CONNECTOR CONTACT CODE 555,556,558,559,560 DIMENSIONS

YOUR CONNECTION TO QUALITY & SERVICE

**EDAC INC** TORONTO, ONTARIO CANADA

THESE DRAWINGS AND SPECIFICATIONS ARE THE PROPERTY OF EDAC INC.,AND SHALL NOT BE REPRODUCED, OR COPIED OR USED AS THE BASIS FOR THE MANUFACTURE OR SALE OF APPARATUS WITHOUT WRITTEN PERMISSION.

| ACAD REFERENCE NO.  | 345-ENG-MASTER   |
|---------------------|------------------|
| DRAWN: R.STA.MONICA | DATE:MAY.16/2017 |
| CHE