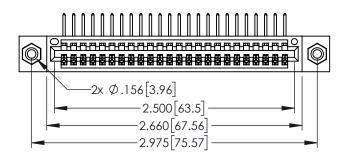

ORIGINAL

- INSULATOR MATERIAL: THERMOPLASTIC PBT BLACK, UL 94V-0
- CONTACT MATERIAL; COPPER TIN ALLOY
   CONTACT PLATING: GOLD ON THE MATING AREA, TIN PLATING ON THE CONTACT TAILS, NICKEL UNDERPLATE

| 345/395 SERIES CARD EDGE CONNECTOR PART NUMBER: 345-024-558-108 |                            |                                                                                                                                                                                                 | ACAD REFERENCE NO. 345-ENG-MASTER |              |                  |       |
|-----------------------------------------------------------------|----------------------------|-------------------------------------------------------------------------------------------------------------------------------------------------------------------------------------------------|-----------------------------------|--------------|------------------|-------|
|                                                                 |                            |                                                                                                                                                                                                 | DRAWN: R.STA.MONICA               |              | DATE:MAY.16/2017 |       |
|                                                                 |                            |                                                                                                                                                                                                 | CHECKED:                          |              | DATE:            |       |
|                                                                 | TORONTO, ONTARIO<br>CANADA | THESE DRAWINGS AND SPECIFICATIONS ARE THE PROPERTY OF EDAC INC.,AND SHALL NOT BE REPRODUCED,OR COPIED OR USED AS THE BASIS FOR THE MANUFACTURE OR SALE OF APPARATUS WITHOUT WRITTEN PERMISSION. | SCALE:                            | 1:1          | SHEET 1          | OF 2  |
|                                                                 |                            |                                                                                                                                                                                                 | DRAWING                           | NUMBER       |                  | ISSUE |
|                                                                 |                            |                                                                                                                                                                                                 | 34                                | 5-ENG-MASTER |                  | 1     |

345/395 SERIES CARD EDGE CONNECTOR CONTACT CODE 555,556,558,559,560 DIMENSIONS

YOUR CONNECTION TO QUALITY & SERVICE

ACAD REFERENCE NO. 345-ENG-MASTER DATE:MAY.16/2017 DRAWN: R.STA.MONICA 1:1 SHEET 2 OF 2