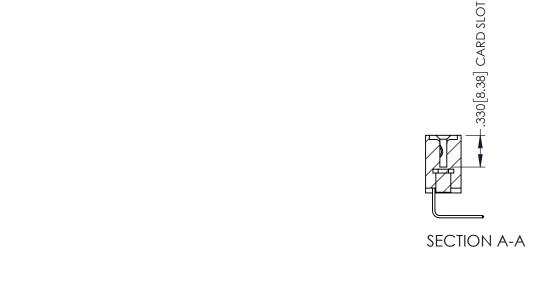

ORIGINAL

- INSULATOR MATERIAL: THERMOPLASTIC PBT BLACK, UL 94V-0
- CONTACT MATERIAL; COPPER TIN ALLOY
   CONTACT PLATING: GOLD ON THE MATING AREA, TIN PLATING ON THE CONTACT TAILS, NICKEL UNDERPLATE

| 345/395 SERIES CARD EDGE CONNECTOR PART NUMBER: 345-024-558-108 |                            |                                                                                                                                                                                                 | ACAD REFERENCE NO. 345-ENG-MASTER |              |                  |       |
|-----------------------------------------------------------------|----------------------------|-------------------------------------------------------------------------------------------------------------------------------------------------------------------------------------------------|-----------------------------------|--------------|------------------|-------|
|                                                                 |                            |                                                                                                                                                                                                 | DRAWN: R.STA.MONICA               |              | DATE:MAY.16/2017 |       |
|                                                                 |                            |                                                                                                                                                                                                 | CHECKED:                          |              | DATE:            |       |
|                                                                 | TORONTO, ONTARIO<br>CANADA | THESE DRAWINGS AND SPECIFICATIONS ARE THE PROPERTY OF EDAC INC.,AND SHALL NOT BE REPRODUCED,OR COPIED OR USED AS THE BASIS FOR THE MANUFACTURE OR SALE OF APPARATUS WITHOUT WRITTEN PERMISSION. | SCALE:                            | 1:1          | SHEET 1          | OF 2  |
|                                                                 |                            |                                                                                                                                                                                                 | DRAWING                           | NUMBER       |                  | ISSUE |
|                                                                 |                            |                                                                                                                                                                                                 | 34                                | 5-ENG-MASTER |                  | 1     |

345/395 SERIES CARD EDGE CONNECTOR CONTACT CODE 555,556,558,559,560 DIMENSIONS

YOUR CONNECTION TO QUALITY & SERVICE

ACAD REFERENCE NO. 345-ENG-MASTER DATE:MAY.16/2017 DRAWN: R.STA.MONICA 1:1 SHEET 2 OF 2