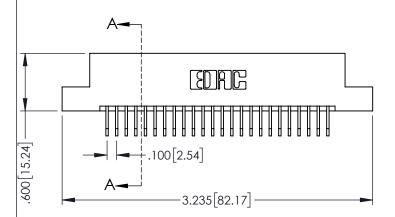

ORIGINAL

- INSULATOR MATERIAL: THERMOPLASTIC PBT BLACK, UL 94V-0
- CONTACT MATERIAL; COPPER TIN ALLOY
   CONTACT PLATING: GOLD ON THE MATING AREA, TIN PLATING ON THE CONTACT TAILS, NICKEL UNDERPLATE

| 345/395 SERIES CARD EDGE CONNECTOR PART NUMBER: 345-024-558-108 |                            |                                                                                                                                                                                                 | ACAD REFERENCE NO. 345-ENG-MASTER |              |                  |       |
|-----------------------------------------------------------------|----------------------------|-------------------------------------------------------------------------------------------------------------------------------------------------------------------------------------------------|-----------------------------------|--------------|------------------|-------|
|                                                                 |                            |                                                                                                                                                                                                 | DRAWN: R.STA.MONICA               |              | DATE:MAY.16/2017 |       |
|                                                                 |                            |                                                                                                                                                                                                 | CHECKED:                          |              | DATE:            |       |
|                                                                 | TORONTO, ONTARIO<br>CANADA | THESE DRAWINGS AND SPECIFICATIONS ARE THE PROPERTY OF EDAC INC.,AND SHALL NOT BE REPRODUCED,OR COPIED OR USED AS THE BASIS FOR THE MANUFACTURE OR SALE OF APPARATUS WITHOUT WRITTEN PERMISSION. | SCALE:                            | 1:1          | SHEET 1          | OF 2  |
|                                                                 |                            |                                                                                                                                                                                                 | DRAWING                           | NUMBER       |                  | ISSUE |
|                                                                 |                            |                                                                                                                                                                                                 | 34                                | 5-ENG-MASTER |                  | 1     |

345/395 SERIES CARD EDGE CONNECTOR CONTACT CODE 555,556,558,559,560 DIMENSIONS

YOUR CONNECTION TO QUALITY & SERVICE

ACAD REFERENCE NO. 345-ENG-MASTER DATE:MAY.16/2017 DRAWN: R.STA.MONICA 1:1 SHEET 2 OF 2