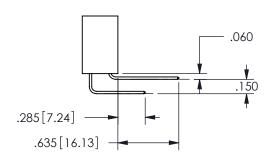

SECTION A\_A

ISSUE NUMBER ORIGINAL

1

**Contact Code 558** 

Contact Code 559

**Contact Code 560** 

INSULATOR MATERIAL: THERMOPLASTIC POLYESTER, UL 94V-0 DAP MATERIAL AVAILABLE UPON REQUEST

CONTACT MATERIAL; COPPER ALLOY CONTACT PLATING: GOLD ON THE MATING AREA, TIN PLATING ON THE CONTACT TAILS, NICKEL UNDERPLATE

345/395 SERIES CARD EDGE CONNECTOR CONTACT CODE 555,556,558,559,560 DIMENSIONS

YOUR CONNECTION TO QUALITY & SERVICE

**EDAC INC** TORONTO, ONTARIO CANADA

THESE DRAWINGS AND SPECIFICATIONS ARE THE PROPERTY OF EDAC INC.,AND SHALL NOT BE REPRODUCED, OR COPIED OR USED AS THE BASIS FOR THE MANUFACTURE OR SALE OF APPARATUS WITHOUT WRITTEN PERMISSION.