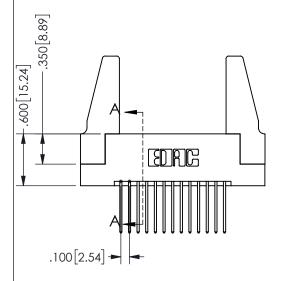

THIS IS A C.A.D. GENERATED DRAWING DO NOT MAKE MANUAL REVISIONS TO MASTER.

ISSUE NUMBER

ORIGINAL

1

<u>Contact Dimensions:</u>
540-Wire Wrap .025 Sq.(0.64 Sq.) - Tail LG=.560(14.22)
.100 (2.54) Contact Spacing x .200 (5.08) Row Spacing

## 345/395 SERIES CARD EDGE CONNECTOR PART NUMBER: 345-026-540-288

YOUR CONNECTION TO QUALITY & SERVICE

**EDAC INC** TORONTO, ONTARIO CANADA

THESE DRAWINGS AND SPECIFICATIONS ARE THE PROPERTY OF EDAC INC.,AND SHALL NOT BE REPRODUCED, OR COPIED OR USED AS THE BASIS FOR THE MANUFACTURE OR SALE OF APPARATUS WITHOUT WRITTEN PERMISSION.