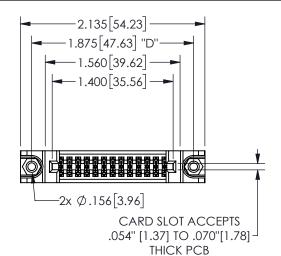

## 345/395 SERIES CARD EDGE CONNECTOR PART NUMBER: 345-026-540-288

YOUR CONNECTION TO QUALITY & SERVICE

**EDAC INC** TORONTO, ONTARIO CANADA

THESE DRAWINGS AND SPECIFICATIONS ARE THE PROPERTY OF EDAC INC.,AND SHALL NOT BE REPRODUCED, OR COPIED OR USED AS THE BASIS FOR THE MANUFACTURE OR SALE OF APPARATUS WITHOUT WRITTEN PERMISSION.