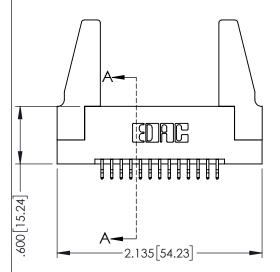

Contact Dimensions:
556-Extender Board Bend (Code 520 Contacts)
See Sheet 2 for Contact Code 555, 556, 558, 559, 560 Dimensions

THIS IS A C.A.D. GENERATED DRAWING DO NOT MAKE MANUAL REVISIONS TO MAST

ISSUE NUMBER

ORIGINAL

1

- INSULATOR MATERIAL: THERMOPLASTIC PBT BLACK, UL 94V-0
- CONTACT MATERIAL; COPPER TIN ALLOY
   CONTACT PLATING: GOLD ON THE MATING AREA, TIN PLATING ON THE CONTACT TAILS, NICKEL UNDERPLATE

| 345/395 SERIES CARD EDGE CONNECTOR |                                                                                                                                                                          | ACAD REFERENCE NO. 345-ENG-MASTER |             |                 |           |
|------------------------------------|--------------------------------------------------------------------------------------------------------------------------------------------------------------------------|-----------------------------------|-------------|-----------------|-----------|
|                                    |                                                                                                                                                                          | DRAWN: R                          | .STA.MONICA | DATE: <b>MA</b> | Y.16/2017 |
|                                    |                                                                                                                                                                          | CHECKED:                          |             | DATE:           |           |
| COOO EDAC INC                      | THESE DRAWINGS AND SPECIFICATIONS                                                                                                                                        | SCALE:                            | 1:1         | SHEET '         | I OF 2    |
| TORONTO, ONTARIO                   | ARE THE PROPERTY OF EDAC INC.,AND<br>SHALL NOT BE REPRODUCED,OR COPIED<br>OR USED AS THE BASIS FOR THE<br>MANUFACTURE OR SALE OF APPARATUS<br>WITHOUT WRITTEN PERMISSION | DRAWING NUMBER                    |             |                 | ISSUE     |
| YOUR CONNECTION TO QUALITY & SERVI |                                                                                                                                                                          | 345-ENG-MASTER                    |             |                 | 1         |