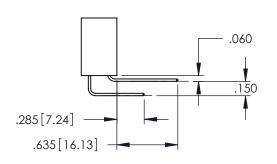

Contact Dimensions:
556-Extender Board Bend (Code 520 Contacts)
See Sheet 2 for Contact Code 555, 556, 558, 559, 560 Dimensions

THIS IS A C.A.D. GENERATED DRAWING DO NOT MAKE MANUAL REVISIONS TO MAST

ISSUE NUMBER