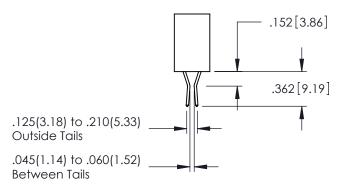

**Contact Code 558** 

Contact Code 559

**Contact Code 560** 

INSULATOR MATERIAL: THERMOPLASTIC POLYESTER, UL 94V-0 DAP MATERIAL AVAILABLE UPON REQUEST

CONTACT MATERIAL; COPPER ALLOY CONTACT PLATING: GOLD ON THE MATING AREA, TIN PLATING ON THE CONTACT TAILS, NICKEL UNDERPLATE