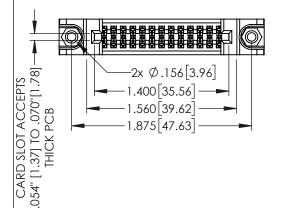

Contact Dimensions:
556-Extender Board Bend (Code 520 Contacts)
See Sheet 2 for Contact Code 555, 556, 558, 559, 560 Dimensions

THIS IS A C.A.D. GENERATED DRAWING DO NOT MAKE MANUAL REVISIONS TO MAST

ISSUE NUMBER

ORIGINAL

1

- INSULATOR MATERIAL: THERMOPLASTIC PBT BLACK, UL 94V-0
- CONTACT MATERIAL; COPPER TIN ALLOY
   CONTACT PLATING: GOLD ON THE MATING AREA, TIN PLATING ON THE CONTACT TAILS, NICKEL UNDERPLATE

| 345/395 SERIES CARD EDGE CONNECTOR |                                                                                                                                                                          | ACAD REFERENCE NO. 345-ENG-MASTER |             |                 |           |
|------------------------------------|--------------------------------------------------------------------------------------------------------------------------------------------------------------------------|-----------------------------------|-------------|-----------------|-----------|
|                                    |                                                                                                                                                                          | DRAWN: R                          | .STA.MONICA | DATE: <b>MA</b> | Y.16/2017 |
|                                    |                                                                                                                                                                          | CHECKED:                          |             | DATE:           |           |
| COOO EDAC INC                      | THESE DRAWINGS AND SPECIFICATIONS                                                                                                                                        | SCALE:                            | 1:1         | SHEET '         | I OF 2    |
| TORONTO, ONTARIO                   | ARE THE PROPERTY OF EDAC INC.,AND<br>SHALL NOT BE REPRODUCED,OR COPIED<br>OR USED AS THE BASIS FOR THE<br>MANUFACTURE OR SALE OF APPARATUS<br>WITHOUT WRITTEN PERMISSION | DRAWING NUMBER                    |             |                 | ISSUE     |
| YOUR CONNECTION TO QUALITY & SERVI |                                                                                                                                                                          | 345-ENG-MASTER                    |             |                 | 1         |