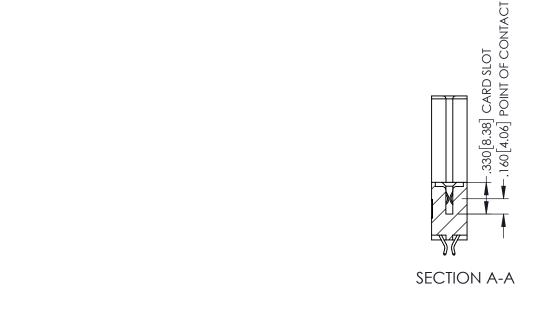

Contact Dimensions:
556-Extender Board Bend (Code 520 Contacts)
See Sheet 2 for Contact Code 555, 556, 558, 559, 560 Dimensions

THIS IS A C.A.D. GENERATED DRAWING DO NOT MAKE MANUAL REVISIONS TO MAST

ISSUE NUMBER

ORIGINAL

1

- INSULATOR MATERIAL: THERMOPLASTIC PBT BLACK, UL 94V-0
- CONTACT MATERIAL; COPPER TIN ALLOY
   CONTACT PLATING: GOLD ON THE MATING AREA, TIN PLATING ON THE CONTACT TAILS, NICKEL UNDERPLATE

| 345/395 SERIES CARD EDGE CONNECTOR |                                                                                                                                                                          | ACAD REFERENCE NO. 345-ENG-MASTER |             |                 |           |
|------------------------------------|--------------------------------------------------------------------------------------------------------------------------------------------------------------------------|-----------------------------------|-------------|-----------------|-----------|
|                                    |                                                                                                                                                                          | DRAWN: R                          | .STA.MONICA | DATE: <b>MA</b> | Y.16/2017 |
|                                    |                                                                                                                                                                          | CHECKED:                          |             | DATE:           |           |
| COOO EDAC INC                      | THESE DRAWINGS AND SPECIFICATIONS                                                                                                                                        | SCALE:                            | 1:1         | SHEET '         | I OF 2    |
| TORONTO, ONTARIO                   | ARE THE PROPERTY OF EDAC INC.,AND<br>SHALL NOT BE REPRODUCED,OR COPIED<br>OR USED AS THE BASIS FOR THE<br>MANUFACTURE OR SALE OF APPARATUS<br>WITHOUT WRITTEN PERMISSION | DRAWING NUMBER                    |             |                 | ISSUE     |
| YOUR CONNECTION TO QUALITY & SERVI |                                                                                                                                                                          | 345-ENG-MASTER                    |             |                 | 1         |