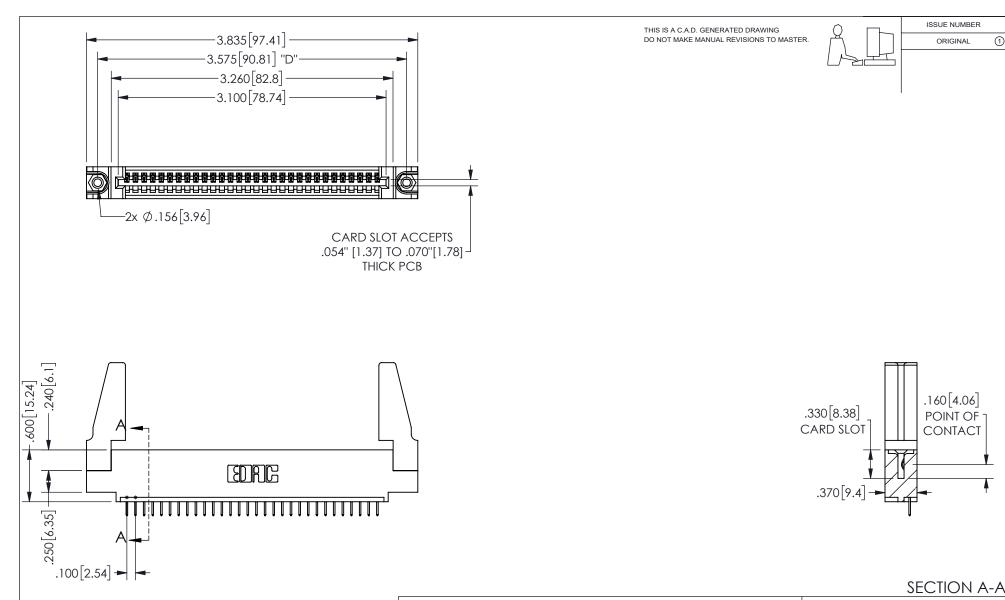

<u>Contact Dimensions:</u>
524-P.C. Tail .018 Sq.(0.46 Sq.) - Tail LG=.175(4.45)
.100 (2.54) Contact Spacing x .200 (5.08) Row Spacing

345/395 SERIES CARD EDGE CONNECTOR PART NUMBER: 345-030-524-488

YOUR CONNECTION TO QUALITY & SERVICE

ISSUE NUMBER ORIGINAL

1

**Contact Code 558** 

Contact Code 559

**Contact Code 560** 

INSULATOR MATERIAL: THERMOPLASTIC POLYESTER, UL 94V-0 DAP MATERIAL AVAILABLE UPON REQUEST

CONTACT MATERIAL; COPPER ALLOY

CONTACT PLATING: GOLD ON THE MATING AREA, TIN PLATING ON THE CONTACT TAILS, NICKEL UNDERPLATE

## 345/395 SERIES CARD EDGE CONNECTOR CONTACT CODE 555,556,558,559,560 DIMENSIONS

YOUR CONNECTION TO QUALITY & SERVICE

**EDAC INC** TORONTO, ONTARIO CANADA

THESE DRAWINGS AND SPECIFICATIONS ARE THE PROPERTY OF EDAC INC.,AND SHALL NOT BE REPRODUCED, OR COPIED OR USED AS THE BASIS FOR THE MANUFACTURE OR SALE OF APPARATUS WITHOUT WRITTEN PERMISSION.