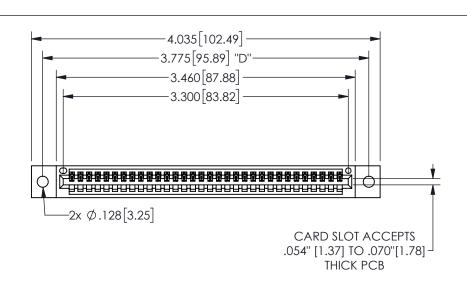

.100 (2.54) Contact Spacing x .200 (5.08) Row Spacing

345/395 SERIES CARD EDGE CONNECTOR PART NUMBER: 345-032-544-602

**EDAC INC** TORONTO, ONTARIO CANADA

THESE DRAWINGS AND SPECIFICATIONS ARE THE PROPERTY OF EDAC INC.,AND SHALL NOT BE REPRODUCED, OR COPIED OR USED AS THE BASIS FOR THE MANUFACTURE OR SALE OF APPARATUS WITHOUT WRITTEN PERMISSION.

## 345/395 SERIES CARD EDGE CONNECTOR CONTACT CODE 555,556,558,559,560 DIMENSIONS

YOUR CONNECTION TO QUALITY & SERVICE

**EDAC INC** TORONTO, ONTARIO CANADA

THESE DRAWINGS AND SPECIFICATIONS ARE THE PROPERTY OF EDAC INC.,AND SHALL NOT BE REPRODUCED, OR COPIED OR USED AS THE BASIS FOR THE MANUFACTURE OR SALE OF APPARATUS WITHOUT WRITTEN PERMISSION.