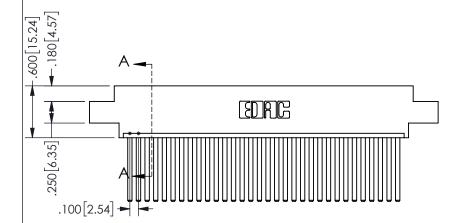

THIS IS A C.A.D. GENERATED DRAWING DO NOT MAKE MANUAL REVISIONS TO MASTER.

ISSUE NUMBER ORIGINAL

1

.160 4.06 .330[8.38] POINT OF CARD SLOT CONTACT .370 9.4

<u>Contact Dimensions:</u> 544-Wire Wrap .050x.025(1.27x0.64) - Tail LG=.750(19.05)

.100 (2.54) Contact Spacing x .200 (5.08) Row Spacing

345/395 SERIES CARD EDGE CONNECTOR PART NUMBER: 345-032-544-602

**EDAC INC** TORONTO, ONTARIO CANADA

THESE DRAWINGS AND SPECIFICATIONS ARE THE PROPERTY OF EDAC INC.,AND SHALL NOT BE REPRODUCED, OR COPIED OR USED AS THE BASIS FOR THE MANUFACTURE OR SALE OF APPARATUS WITHOUT WRITTEN PERMISSION.

SECTION A\_A

ISSUE NUMBER ORIGINAL

1

**Contact Code 558** 

Contact Code 559

**Contact Code 560** 

INSULATOR MATERIAL: THERMOPLASTIC POLYESTER, UL 94V-0 DAP MATERIAL AVAILABLE UPON REQUEST

CONTACT MATERIAL; COPPER ALLOY