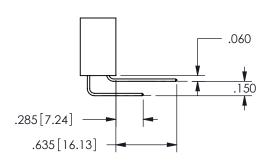

THIS IS A C.A.D. GENERATED DRAWING DO NOT MAKE MANUAL REVISIONS TO MASTER.

ISSUE NUMBER

ORIGINAL

1

-.180[4.57] .600[15.24] 250 [6.35] .100[2.54]

<u>Contact Dimensions:</u>
555-Extender Board Bend (Code 500 Contacts)
See Sheet 2 for Contact Code 555, 556, 558, 559, 560 **Dimensions** 

.160 4.06 .330[8.38] POINT OF **CARD SLOT** CONTACT .370 9.4