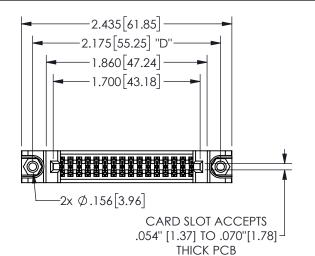

## 345/395 SERIES CARD EDGE CONNECTOR PART NUMBER: 345-032-555-888

YOUR CONNECTION TO QUALITY & SERVICE

**EDAC INC** TORONTO, ONTARIO CANADA

THESE DRAWINGS AND SPECIFICATIONS ARE THE PROPERTY OF EDAC INC.,AND SHALL NOT BE REPRODUCED, OR COPIED OR USED AS THE BASIS FOR THE MANUFACTURE OR SALE OF APPARATUS WITHOUT WRITTEN PERMISSION.

| 020110117171        |                |    |
|---------------------|----------------|----|
| ACAD REFERENCE NO.  | 345-ENG-MASTER |    |
| DRAWN: R.STA.MONICA | DATEMAY.16/20  | 17 |
| CHECKED:            | DATE:          |    |
| SCALE: NTS          | SHEET 1 OF     | 2  |
| DRAWING NUMBER      | ISSU           | E  |
| 345-ENG-MASTER      |                |    |
|                     |                |    |