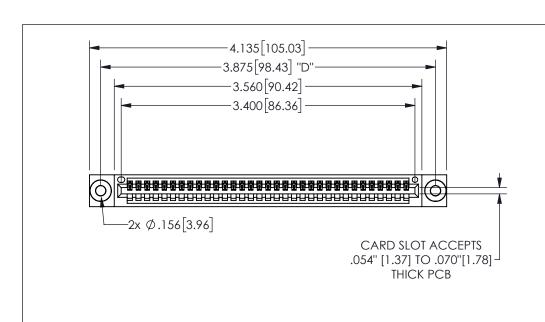

345/395 SERIES CARD EDGE CONNECTOR PART NUMBER: 345-033-540-603

YOUR CONNECTION TO QUALITY & SERVICE

**EDAC INC** TORONTO, ONTARIO CANADA

THESE DRAWINGS AND SPECIFICATIONS ARE THE PROPERTY OF EDAC INC.,AND SHALL NOT BE REPRODUCED, OR COPIED OR USED AS THE BASIS FOR THE MANUFACTURE OR SALE OF APPARATUS WITHOUT WRITTEN PERMISSION.

## 345/395 SERIES CARD EDGE CONNECTOR CONTACT CODE 555,556,558,559,560 DIMENSIONS

YOUR CONNECTION TO QUALITY & SERVICE

**EDAC INC** TORONTO, ONTARIO CANADA

THESE DRAWINGS AND SPECIFICATIONS ARE THE PROPERTY OF EDAC INC.,AND SHALL NOT BE REPRODUCED, OR COPIED OR USED AS THE BASIS FOR THE MANUFACTURE OR SALE OF APPARATUS WITHOUT WRITTEN PERMISSION.